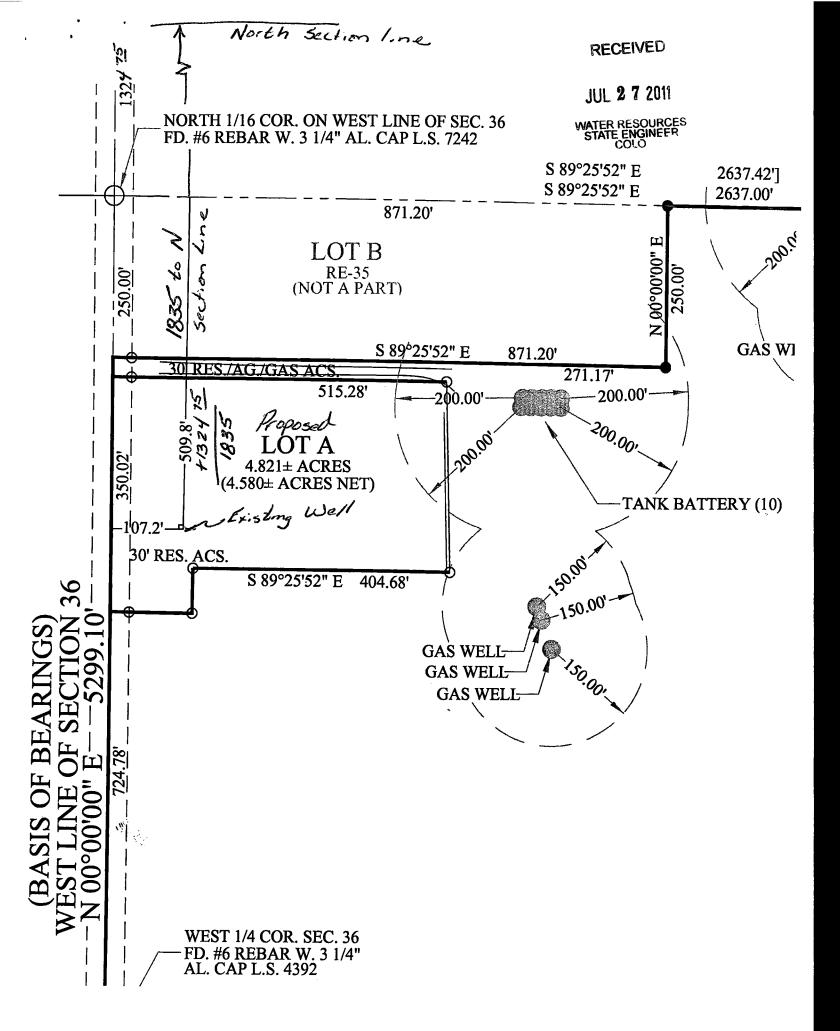

<u>APPLICANT</u>

APPROVED WELL LOCATION

WELD COUNTY

NW 1/4 SW 1/4 Section 36

Township 5 N Range 65 W Sixth P.M.

**DISTANCES FROM SECTION LINES** 

1835 Ft. from North Section Line

107 Ft. from West Section Line

UTM COORDINATES (Meters, Zone: 13, NAD83) Easting:

(970) 284-7730

24652 WCR 47

REGISTRATION OF EXISTING WELL

LA SALLE, CO 80645-

THEODORE & DOROTHY M EHRLICH