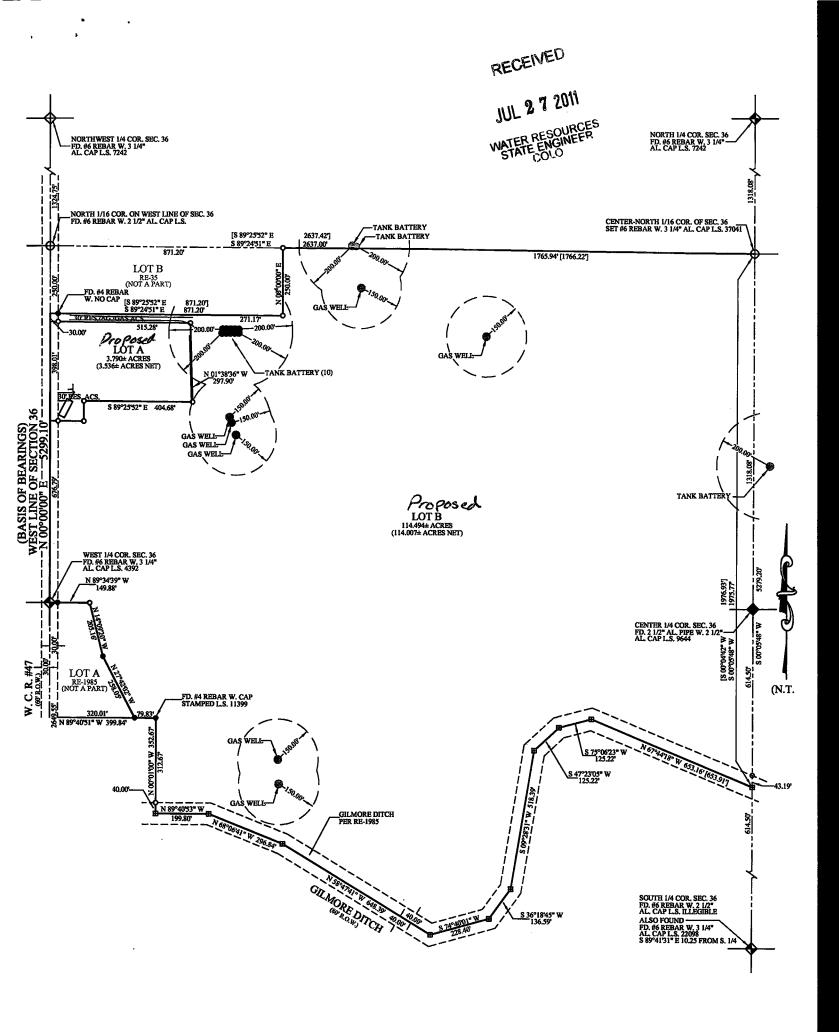

<u>APPLICANT</u>

APPROVED WELL LOCATION

WELD COUNTY

NW 1/4 SW 1/4 Section 36

Township 5 N Range 65 W Sixth P.M.

**DISTANCES FROM SECTION LINES** 

1835 Ft. from North Section Line

107 Ft. from West Section Line

UTM COORDINATES (Meters, Zone: 13, NAD83) Easting:

(970) 284-7730

24652 WCR 47

REGISTRATION OF EXISTING WELL

LA SALLE, CO 80645-

THEODORE & DOROTHY M EHRLICH