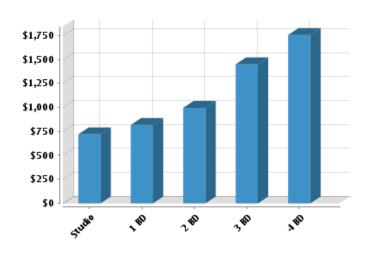

# Housing

Summary Stability

Median Home Sale Price: \$453,000 Data not available Median Year Built: 1992