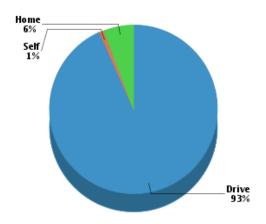

#### Household Income

Average Household Income:

\$119,525

Average Per Capita Income:

\$42,708

Commute Method Weather

January High Temp (avg °F):42January Low Temp (avg °F):15.3July High Temp (avg °F):85.5July Low Temp (avg °F):56.9Annual Precipitation (inches):15.84