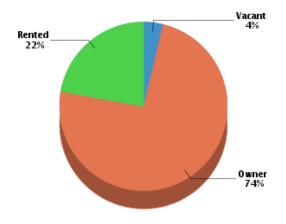

# Housing

Summary Stability

Median Home Sale Price: \$453,000 Data not available Median Year Built: 1992