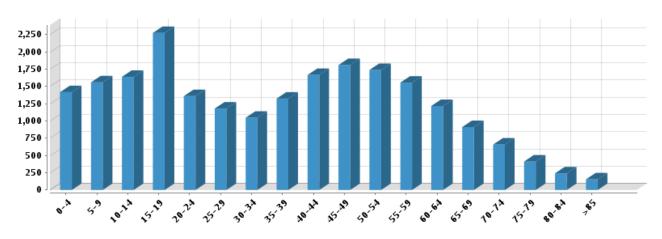

# 1675 Fossil Creek Pkwy, Fort Collins, CO 80528-5096, Larimer County

Demographics Based on ZIP Code: 80528

| <b>Population</b> |
|-------------------|
| Summary           |

#### Household

| Estimated Population:            | 22,150 | Number of Households:   | 7,768 |
|----------------------------------|--------|-------------------------|-------|
| Population Growth (since 2010):  | 23.4%  | Household Size (ppl):   | 3     |
| Population Density (ppl / mile): | 1,164  | Households w/ Children: | 3,292 |
| Median Age:                      | 37.28  |                         |       |

# Age



Gender Marital Status





# Housing

Summary Stability

Median Home Sale Price: \$453,000 Data not available Median Year Built: 1992





# **Quality of Life**

# Workers by Industry

Agricultural, Forestry, Fishing: 6 Mining: 65 Construction: 266 Manufacturing: 269 Transportation and Communications: 72 Wholesale Trade: 20 Retail Trade: 1,001 Finance, Insurance and Real Estate: 169 Services: 171 Public Administration: 64 Unclassified: 32

# Workforce



#### Household Income



Average Household Income:

\$119,525

Average Per Capita Income:

\$42,708

Commute Method Weather



January High Temp (avg °F):42January Low Temp (avg °F):15.3July High Temp (avg °F):85.5July Low Temp (avg °F):56.9Annual Precipitation (inches):15.84

#### **Education**

#### Educational Climate Index (1)



###