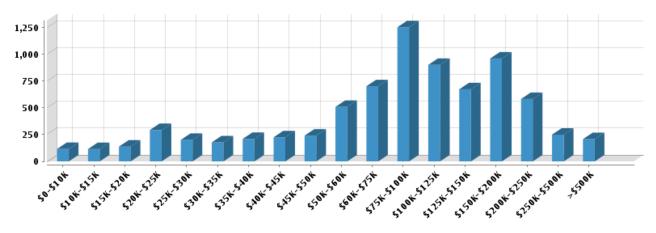

#### Household Income

Average Household Income:

\$119,525

Average Per Capita Income:

\$42,708

Commute Method Weather

January High Temp (avg °F):42January Low Temp (avg °F):15.3July High Temp (avg °F):85.5July Low Temp (avg °F):56.9Annual Precipitation (inches):15.84