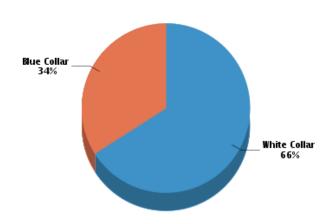

# Workers by Industry

Agricultural, Forestry, Fishing: 6 Mining: 65 Construction: 266 Manufacturing: 269 Transportation and Communications: 72 Wholesale Trade: 20 Retail Trade: 1,001 Finance, Insurance and Real Estate: 169 Services: 171 Public Administration: 64 Unclassified: 32