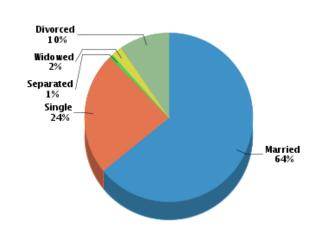

# 1675 Fossil Creek Pkwy, Fort Collins, CO 80528-5096, Larimer County

Demographics Based on ZIP Code: 80528

| <b>Population</b> |
|-------------------|
| Summary           |

#### Household

| Estimated Population:            | 22,150 | Number of Households:   | 7,768 |
|----------------------------------|--------|-------------------------|-------|
| Population Growth (since 2010):  | 23.4%  | Household Size (ppl):   | 3     |
| Population Density (ppl / mile): | 1,164  | Households w/ Children: | 3,292 |
| Median Age:                      | 37.28  |                         |       |

# Age



Gender Marital Status





# Housing

Summary Stability

Median Home Sale Price: \$453,000 Data not available Median Year Built: 1992





# **Quality of Life**

# Workers by Industry

Agricultural, Forestry, Fishing: 6 Mining: 65 Construction: 266 Manufacturing: 269 Transportation and Communications: 72 Wholesale Trade: 20 Retail Trade: 1,001 Finance, Insurance and Real Estate: 169 Services: 171 Public Administration: 64 Unclassified: 32

# Workforce



#### Household Income



Average Household Income:

\$119,525

Average Per Capita Income:

\$42,708

Commute Method Weather



January High Temp (avg °F):42January Low Temp (avg °F):15.3July High Temp (avg °F):85.5July Low Temp (avg °F):56.9Annual Precipitation (inches):15.84

#### **Education**

#### Educational Climate Index (1)



### **Highest Level Attained**