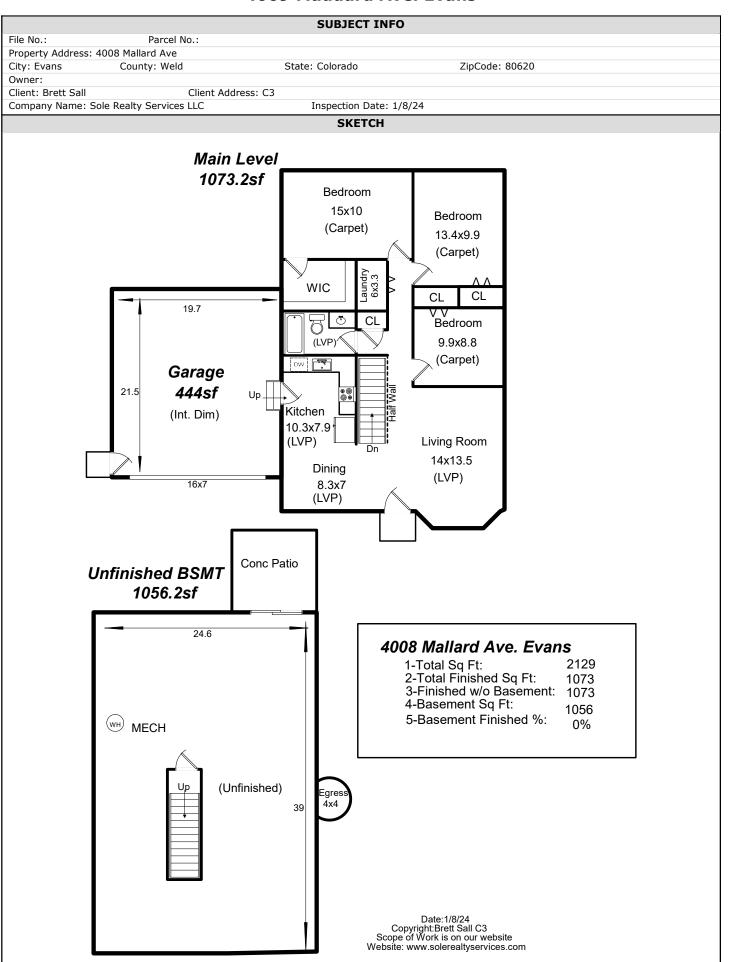

## 4009 Maddard Ave. Evans

| SUBJECT INFO                           |                               |                         |                         |  |
|----------------------------------------|-------------------------------|-------------------------|-------------------------|--|
| File No.:                              | Parcel No.:                   |                         |                         |  |
| Property Address: 4008 Mallard Ave     |                               |                         |                         |  |
| City: Evans                            | County: Weld                  | State: Colorado         | ZipCode: 80620          |  |
| Owner:                                 |                               |                         |                         |  |
| Client: Brett Sall                     | Brett Sall Client Address: C3 |                         |                         |  |
| Company Name: Sole Realty Services LLC |                               | Inspection Date: 1/8/24 | Inspection Date: 1/8/24 |  |
| SKETCH                                 |                               |                         |                         |  |

## Garage (GAR) $22.20 \times 20.00 = 444.00$ Total area: 444.00 Main Level (GBA0) $40.00 \times 26.30 = 1052.00$ 0.5 x 2.83 x 1.41 = 2.00 6.00 x 2.00 = 12.00 8.00 x 0.20 = 1.60 1.60 0.5 x $0.28 \times 0.08 =$ 0.5 x $2.55 \times 1.27 =$ 1.62 0.40 x 0.20 = 2.55 x 0.28 = 0.04 0.5 x 0.72 0.5 x $0.58 \times 0.20 =$ $0.58 \times 0.20 = 0.06$ $15.80 \times 0.20 = 3.16$ Total area: 1073.21 Unfinished BSMT (BSMT) $40.00 \times 26.30 = 1052.00$ $0.5 \times 10.50 \times 0.20 = 1.05$ $15.80 \times 0.20 = 3.16$ Total area: 1056.21