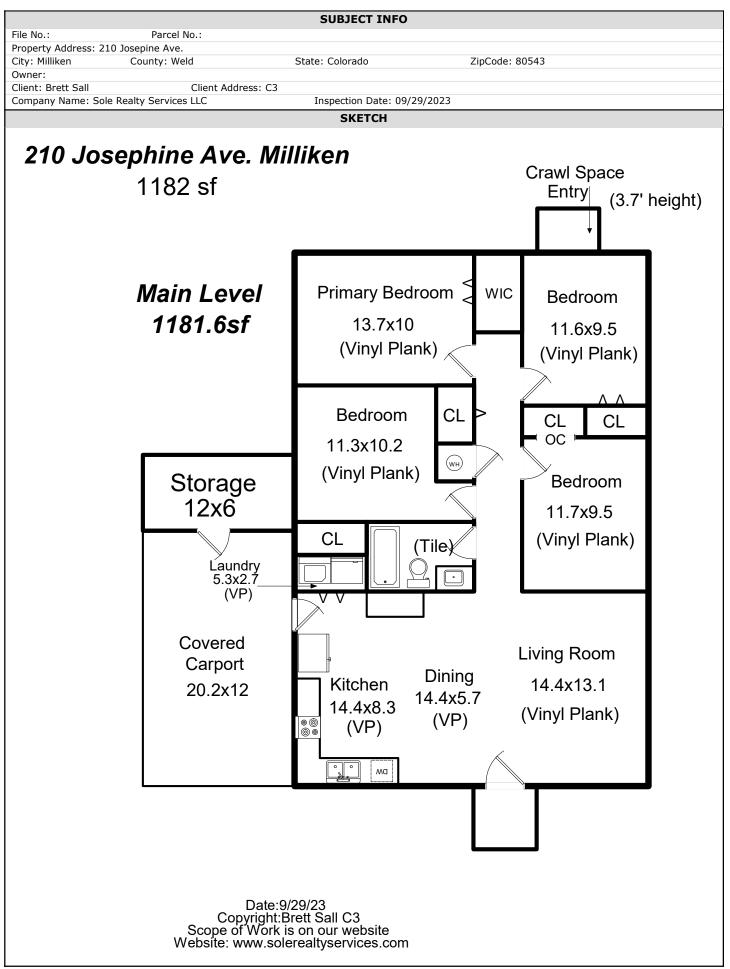

## 210 Josephine Ave. Milliken

|                                          |                               |              | SUBJECT INFO         |                |  |
|------------------------------------------|-------------------------------|--------------|----------------------|----------------|--|
| File No.:                                | Parcel No.:                   |              |                      |                |  |
| Property Address: 21                     | ) Josepine Ave.               |              |                      | 750 1 00575    |  |
| City: Milliken                           | County: Weld                  |              | State: Colorado      | ZipCode: 80543 |  |
| Owner:<br>Client: Brett Sall             |                               | Addresses C2 |                      |                |  |
| Client: Brett Sall<br>Company Name: Sole | Realty Services U.C.          | Address: C3  | Inspection Date: 09/ | 29/2023        |  |
|                                          | Really Services LLC           |              |                      | 29/2023        |  |
|                                          |                               |              | SKETCH               |                |  |
| Main Level (                             | GBA0)                         |              |                      |                |  |
| 4                                        | 2.20 x 28.00 =<br>Total area: | 1181.60      |                      |                |  |
|                                          | Total area:                   | 1181.00      |                      |                |  |
|                                          |                               |              |                      |                |  |
|                                          |                               |              |                      |                |  |
|                                          |                               |              |                      |                |  |
|                                          |                               |              |                      |                |  |
|                                          |                               |              |                      |                |  |
|                                          |                               |              |                      |                |  |
|                                          |                               |              |                      |                |  |
|                                          |                               |              |                      |                |  |
|                                          |                               |              |                      |                |  |
|                                          |                               |              |                      |                |  |
|                                          |                               |              |                      |                |  |
|                                          |                               |              |                      |                |  |
|                                          |                               |              |                      |                |  |
|                                          |                               |              |                      |                |  |
|                                          |                               |              |                      |                |  |
|                                          |                               |              |                      |                |  |
|                                          |                               |              |                      |                |  |
|                                          |                               |              |                      |                |  |
|                                          |                               |              |                      |                |  |
|                                          |                               |              |                      |                |  |
|                                          |                               |              |                      |                |  |
|                                          |                               |              |                      |                |  |
|                                          |                               |              |                      |                |  |
|                                          |                               |              |                      |                |  |
|                                          |                               |              |                      |                |  |
|                                          |                               |              |                      |                |  |
|                                          |                               |              |                      |                |  |
|                                          |                               |              |                      |                |  |
|                                          |                               |              |                      |                |  |
|                                          |                               |              |                      |                |  |
|                                          |                               |              |                      |                |  |
|                                          |                               |              |                      |                |  |
|                                          |                               |              |                      |                |  |
|                                          |                               |              |                      |                |  |
|                                          |                               |              |                      |                |  |
|                                          |                               |              |                      |                |  |
|                                          |                               |              |                      |                |  |
|                                          |                               |              |                      |                |  |
|                                          |                               |              |                      |                |  |
|                                          |                               |              |                      |                |  |
|                                          |                               |              |                      |                |  |
|                                          |                               |              |                      |                |  |
|                                          |                               |              |                      |                |  |
|                                          |                               |              |                      |                |  |
|                                          |                               |              |                      |                |  |
|                                          |                               |              |                      |                |  |
|                                          |                               |              |                      |                |  |
|                                          |                               |              |                      |                |  |
|                                          |                               |              |                      |                |  |
|                                          |                               |              |                      |                |  |
|                                          |                               |              |                      |                |  |
|                                          |                               |              |                      |                |  |
|                                          |                               |              |                      |                |  |
|                                          |                               |              |                      |                |  |
|                                          |                               |              |                      |                |  |
|                                          |                               |              |                      |                |  |