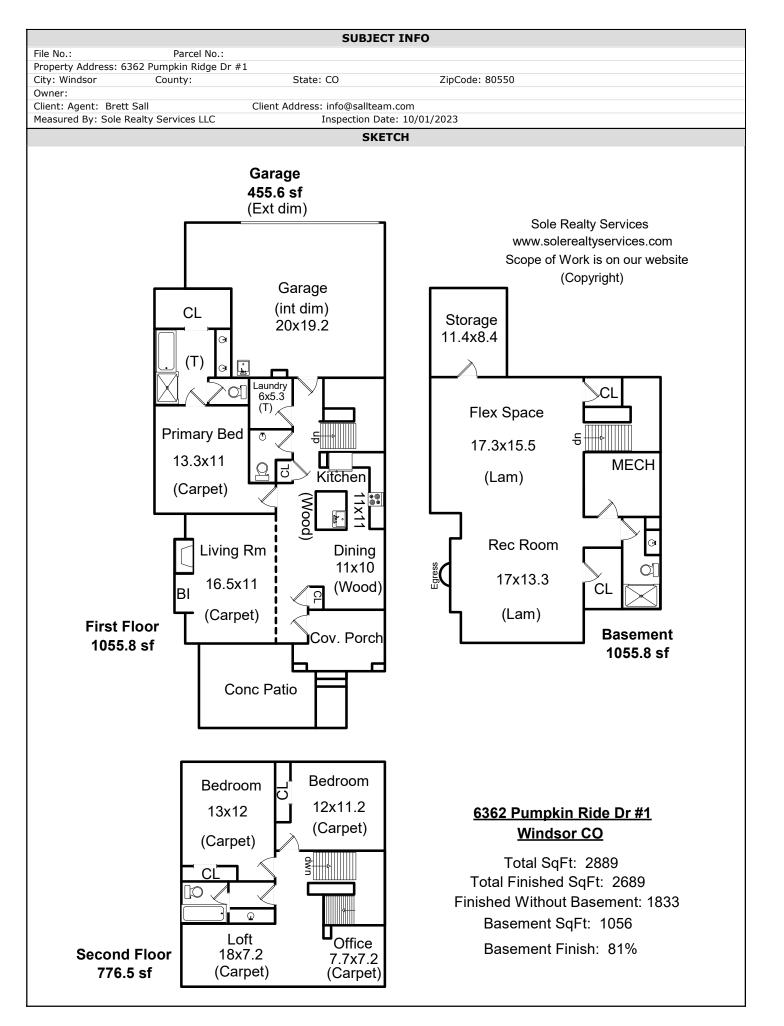

**SUBJECT INFO** File No.: Parcel No.: Property Address: 6362 Pumpkin Ridge Dr #1 City: Windsor State: CO ZipCode: 80550 County: Owner: Client: Agent: Brett Sall Client Address: info@sallteam.com Measured By: Sole Realty Services LLC Inspection Date: 10/01/2023 **SKETCH** Garage (GAR)  $20.20 \times 20.00 =$ 404.00 8.60 x 6.00 =51.60 Total area: 455.60 First Floor (GLA1) 9.60 x 1.40 = 29.30 x 10.00 = 20.00 x 17.70 = 13.44 293.00 354.00  $26.00 \times 12.50 =$ 325.00 16.00 x 4.40 =70.40 Total area: 1055.84 Basement (GLA1) 1.40 = 9.60 x 13.44 29.30 x 10.00 = 20.00 x 17.70 = 293.00 354.00 26.00 x 12.50 = 325.00 16.00 x 4.40 =70.40 Total area: 1055.84 Second Floor (GLA2) 29.30 x 26.50 = 776.45 Total area: 776.45