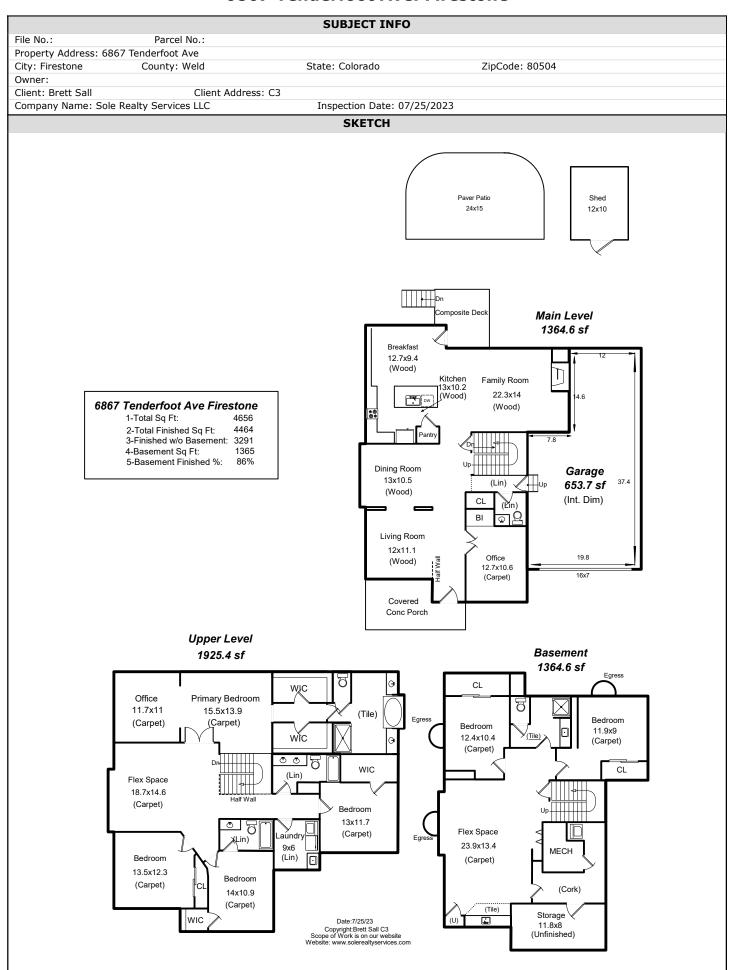

## 6867 Tenderfoot Ave. Firestone

| SUBJECT INFO         |                                                                  |                         |                |  |
|----------------------|------------------------------------------------------------------|-------------------------|----------------|--|
| ile No.:             | Parcel No.:                                                      |                         |                |  |
|                      | s: 6867 Tenderfoot Ave                                           | Chaha, Calamad          | 7:-C-4:: 00504 |  |
| ity: Firestone wner: | County: Weld                                                     | State: Colorado         | ZipCode: 80504 |  |
| lient: Brett Sall    | Client Address: C3                                               |                         |                |  |
|                      | Sole Realty Services LLC                                         | Inspection Date: 07/25/ | 2023           |  |
|                      |                                                                  | SKETCH                  |                |  |
| Main Le              | evel (GBA0)                                                      | 5112.1.511              |                |  |
| man E                | 11.00 x 1.00 = 11.00                                             |                         |                |  |
|                      | $23.76 \times 14.60 = 346.85$                                    |                         |                |  |
|                      | $4.00 \times 2.40 = 9.60$                                        |                         |                |  |
| 0.5.                 | $29.50 \times 16.46 = 485.47$<br>$4.00 \times 0.04 = 0.09$       |                         |                |  |
| 0.5 2                | 44.10 x 11.60 = 511.56                                           |                         |                |  |
|                      | Total area: 1364.57                                              |                         |                |  |
| _                    |                                                                  |                         |                |  |
| Garage               | e(GAR)<br>23.80 x 19.80 = 471.24                                 |                         |                |  |
|                      | $14.60 \times 12.50 = 182.50$                                    |                         |                |  |
|                      | Total area: 653.74                                               |                         |                |  |
|                      |                                                                  |                         |                |  |
| Upper l              | Level (GBA4)                                                     |                         |                |  |
| 0.5.5                | $10.90 \times 1.00 = 10.90$<br>$\times 21.61 \times 0.10 = 1.08$ |                         |                |  |
| 0.0 2                | $24.61 \times 8.00 = 196.89$                                     |                         |                |  |
|                      | 21.61 x 13.55 = 292.85                                           |                         |                |  |
| 0 5                  | 35.31 x 16.25 = 573.71                                           |                         |                |  |
| 0.5                  | $x = 10.70 \times 0.01 = 0.03$<br>$37.90 \times 9.80 = 371.42$   |                         |                |  |
|                      | 41.11 x 11.50 = 472.75                                           |                         |                |  |
|                      | $2.20 \times 1.00 = 2.20$                                        |                         |                |  |
|                      | $3.60 \times 1.00 = 3.60$                                        |                         |                |  |
|                      | Total area: 1925.43                                              |                         |                |  |
| Basemo               | ent (BSMT)                                                       |                         |                |  |
|                      | $11.00 \times 1.00 = 11.00$                                      |                         |                |  |
|                      | $23.76 \times 14.60 = 346.85$                                    |                         |                |  |
|                      | $4.00 \times 2.40 = 9.60$<br>$29.50 \times 16.46 = 485.47$       |                         |                |  |
| 0.5                  |                                                                  |                         |                |  |
| 0.01                 | 44.10 x 11.60 = 511.56                                           |                         |                |  |
|                      | Total area: 1364.57                                              |                         |                |  |
|                      |                                                                  |                         |                |  |
|                      |                                                                  |                         |                |  |
|                      |                                                                  |                         |                |  |
|                      |                                                                  |                         |                |  |
|                      |                                                                  |                         |                |  |
|                      |                                                                  |                         |                |  |
|                      |                                                                  |                         |                |  |
|                      |                                                                  |                         |                |  |
|                      |                                                                  |                         |                |  |
|                      |                                                                  |                         |                |  |
|                      |                                                                  |                         |                |  |
|                      |                                                                  |                         |                |  |
|                      |                                                                  |                         |                |  |
|                      |                                                                  |                         |                |  |
|                      |                                                                  |                         |                |  |
|                      |                                                                  |                         |                |  |
|                      |                                                                  |                         |                |  |
|                      |                                                                  |                         |                |  |
|                      |                                                                  |                         |                |  |
|                      |                                                                  |                         |                |  |
|                      |                                                                  |                         |                |  |
|                      |                                                                  |                         |                |  |
|                      |                                                                  |                         |                |  |
|                      |                                                                  |                         |                |  |
|                      |                                                                  |                         |                |  |
|                      |                                                                  |                         |                |  |