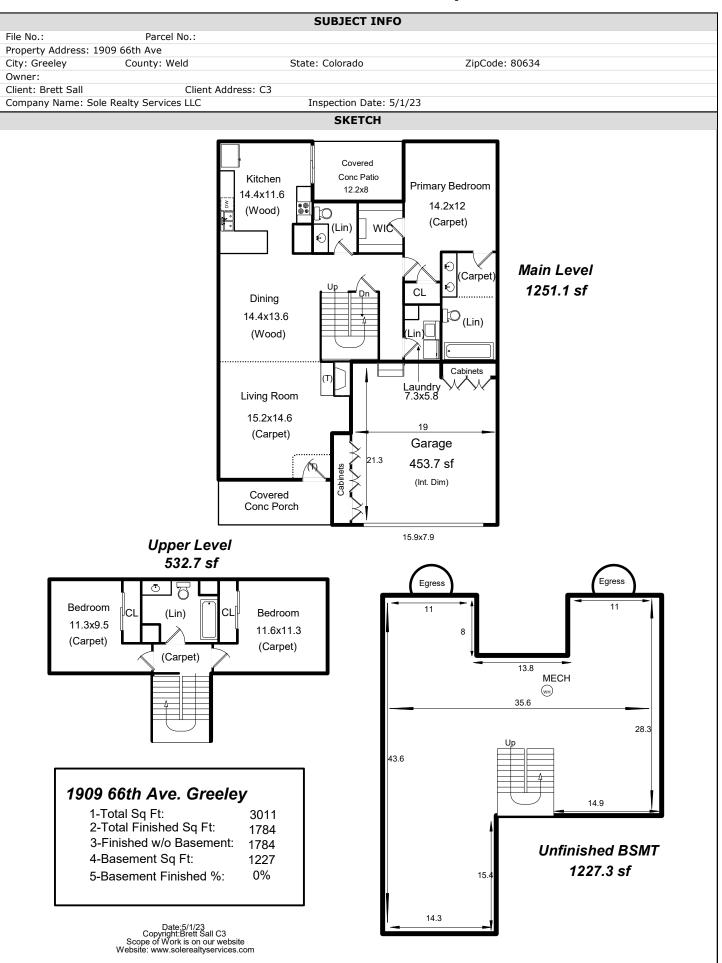

## 1909 66th Ave. Greeley

| 1909 66th Ave. Greeley |                                              |                 |                       |                |  |
|------------------------|----------------------------------------------|-----------------|-----------------------|----------------|--|
| SUBJECT INFO           |                                              |                 |                       |                |  |
| File No.:              | Parcel No.:                                  |                 |                       |                |  |
| Property Address       |                                              |                 |                       |                |  |
| City: Greeley          | County: Weld                                 |                 | State: Colorado       | ZipCode: 80634 |  |
| Owner:                 |                                              |                 |                       |                |  |
| Client: Brett Sall     |                                              | Address: C3     | to the second         | /22            |  |
| Company Name:          | Sole Realty Services LLC                     |                 | Inspection Date: 5/1/ | 123            |  |
| SKETCH                 |                                              |                 |                       |                |  |
| Main Le                | evel (GBA0)<br>29.30 x 12.50 =               | 366.25          |                       |                |  |
|                        | 24.60 x 21.30 =                              | 523.98          |                       |                |  |
|                        |                                              | 167.20          |                       |                |  |
|                        | $12.50 \times 8.00 =$                        | 100.00          |                       |                |  |
|                        |                                              | 93.62           |                       |                |  |
|                        | Total area:                                  | 1251.05         |                       |                |  |
| Garage                 | (GAR)                                        |                 |                       |                |  |
| · ·                    | 22.00 x 12.20 =                              | 268.40          |                       |                |  |
|                        | 19.50 x 9.50 = Total area:                   |                 |                       |                |  |
|                        | Total area:                                  | 453.65          |                       |                |  |
| Unfinish               | ned BSMT (BSMT)                              |                 |                       |                |  |
|                        | $29.30 \times 12.50 =$                       | 366.25          |                       |                |  |
|                        | $21.30 \times 7.00 =$                        | 149.10          |                       |                |  |
|                        | $45.00 \times 12.50 =$ $30.80 \times 2.60 =$ | 562.50<br>80.08 |                       |                |  |
|                        |                                              | 53.25           |                       |                |  |
|                        | 6.20 x 2.60 =                                | 16.12           |                       |                |  |
|                        | Total area:                                  | 1227.30         |                       |                |  |
| Unner I                | .evel (GBA4)                                 |                 |                       |                |  |
| Оррсі С                | $9.00 \times 7.80 =$                         | 70.20           |                       |                |  |
|                        | $37.00 \times 12.50 =$                       |                 |                       |                |  |
|                        | Total area:                                  | 532.70          |                       |                |  |
|                        |                                              |                 |                       |                |  |
|                        |                                              |                 |                       |                |  |
|                        |                                              |                 |                       |                |  |
|                        |                                              |                 |                       |                |  |
|                        |                                              |                 |                       |                |  |
|                        |                                              |                 |                       |                |  |
|                        |                                              |                 |                       |                |  |
|                        |                                              |                 |                       |                |  |
|                        |                                              |                 |                       |                |  |
|                        |                                              |                 |                       |                |  |
|                        |                                              |                 |                       |                |  |
|                        |                                              |                 |                       |                |  |
|                        |                                              |                 |                       |                |  |
|                        |                                              |                 |                       |                |  |
|                        |                                              |                 |                       |                |  |
|                        |                                              |                 |                       |                |  |
|                        |                                              |                 |                       |                |  |
|                        |                                              |                 |                       |                |  |
|                        |                                              |                 |                       |                |  |
|                        |                                              |                 |                       |                |  |
|                        |                                              |                 |                       |                |  |
|                        |                                              |                 |                       |                |  |
|                        |                                              |                 |                       |                |  |
|                        |                                              |                 |                       |                |  |
|                        |                                              |                 |                       |                |  |
|                        |                                              |                 |                       |                |  |
|                        |                                              |                 |                       |                |  |
|                        |                                              |                 |                       |                |  |
|                        |                                              |                 |                       |                |  |
|                        |                                              |                 |                       |                |  |
|                        |                                              |                 |                       |                |  |
|                        |                                              |                 |                       |                |  |
|                        |                                              |                 |                       |                |  |