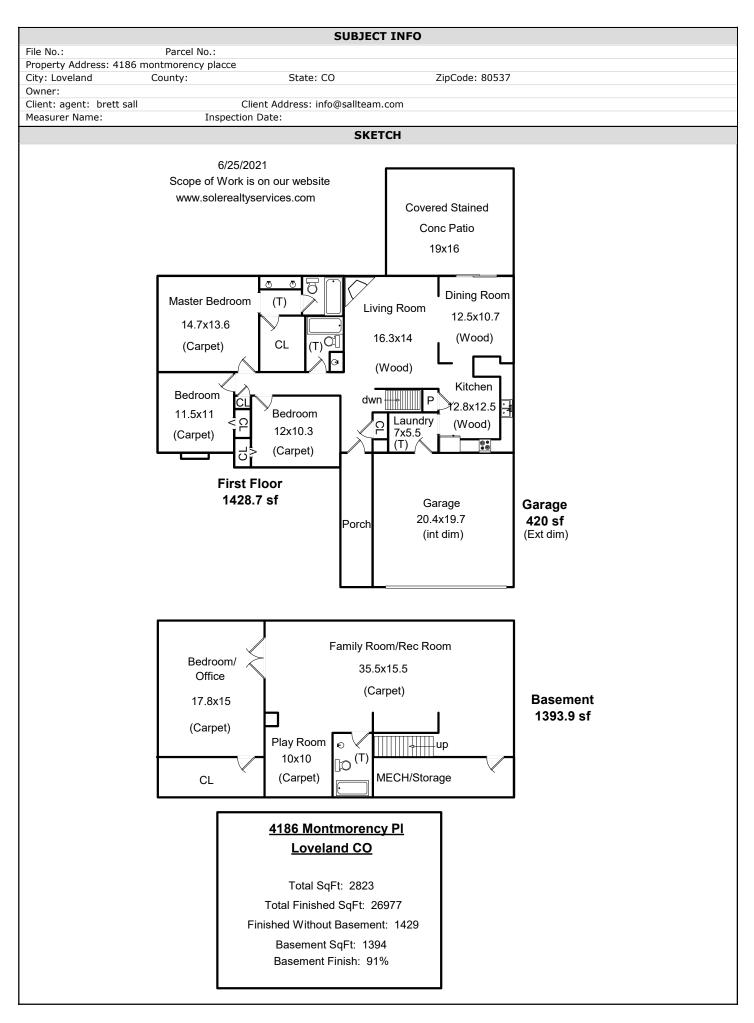

|                        |                       | SUE                      | BJECT INFO     |
|------------------------|-----------------------|--------------------------|----------------|
| File No.:              | Parcel No.:           |                          |                |
| Property Address: 41   | 36 montmorency place  | e                        |                |
| City: Loveland         | County:               | State: CO                | ZipCode: 80537 |
| Owner:                 |                       |                          |                |
| Client: agent: brett s | all                   | Client Address: info@sal | llteam.com     |
| Measurer Name:         | Inspe                 | ction Date:              |                |
|                        |                       |                          | SKETCH         |
| First Floor (          | GLA1)                 |                          |                |
| 1                      | 5.80 x 2.20 =         | 34.76                    |                |
| 5                      | $3.00 \times 26.30 =$ | 1393.90                  |                |
|                        | Total area:           | 1428.66                  |                |
| Garage (GA             | R)                    |                          |                |
|                        | 1.00 x 20.00 =        | 420.00                   |                |
|                        | Total area:           | 420.00                   |                |
| Basement (             | GLA1)                 |                          |                |
|                        | $3.00 \times 26.30 =$ | 1393.90                  |                |
|                        | Total area:           |                          |                |