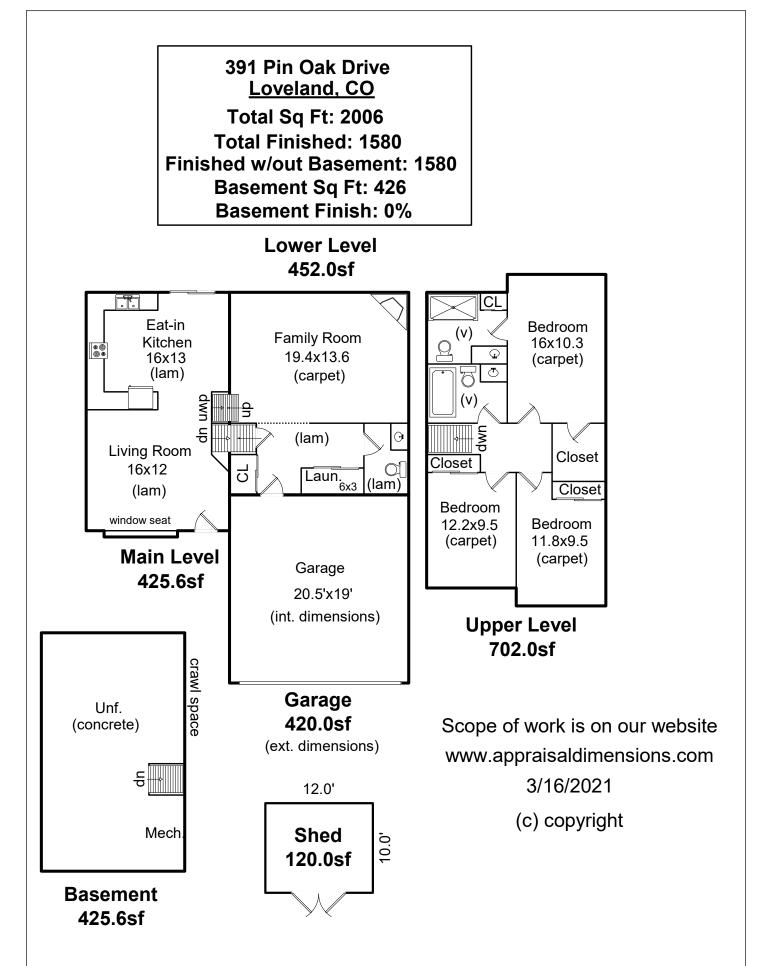

## SKETCH/AREA TABLE ADDENDUM

|                   |                                          |          |        | SUBJECT INFO |  |
|-------------------|------------------------------------------|----------|--------|--------------|--|
| File No.:         | Parce                                    | el No.:  |        |              |  |
| Property Ad       |                                          |          |        |              |  |
| City:             | County:                                  | S        | tate:  | ZipCode:     |  |
| Owner:<br>Client: | Client                                   | Addroccy |        |              |  |
| Appraiser N       | Client Address:<br>ame: Inspection Date: |          |        |              |  |
|                   |                                          |          |        | SKETCH       |  |
|                   | Garage (GAR)                             |          |        |              |  |
|                   |                                          | 17.00 =  | 340.00 |              |  |
|                   |                                          | 4.00 =   | 80.00  |              |  |
|                   |                                          | - 00.5   | 00.00  |              |  |
|                   | Lower Level (GLA1)                       |          |        |              |  |
|                   | 22.60 x                                  | 9.00 =   | 203.40 |              |  |
|                   | 22.60 x                                  | 11.00 =  | 248.60 |              |  |
|                   | Upper Level (GLA3)                       |          |        |              |  |
|                   | 37.00 x                                  | 10.00 =  | 370.00 |              |  |
|                   | 35.00 x                                  | 1.00 =   | 35.00  |              |  |
|                   | 33.00 x                                  | 9.00 =   | 297.00 |              |  |
|                   | Main Level (GLA2)                        |          |        |              |  |
|                   | 21.60 x                                  | 16.00 =  | 345.60 |              |  |
|                   | 16.00 x                                  | 5.00 =   | 80.00  |              |  |
|                   | Basement (BSMT)                          |          |        |              |  |
|                   | 21.60 x                                  | 16.00 =  | 345.60 |              |  |
|                   | 16.00 x                                  | 5.00 =   | 80.00  |              |  |
|                   | Shed (OTH)                               |          |        |              |  |
|                   | 12.00 x                                  | 10.00 =  | 120.00 |              |  |
|                   |                                          |          |        |              |  |