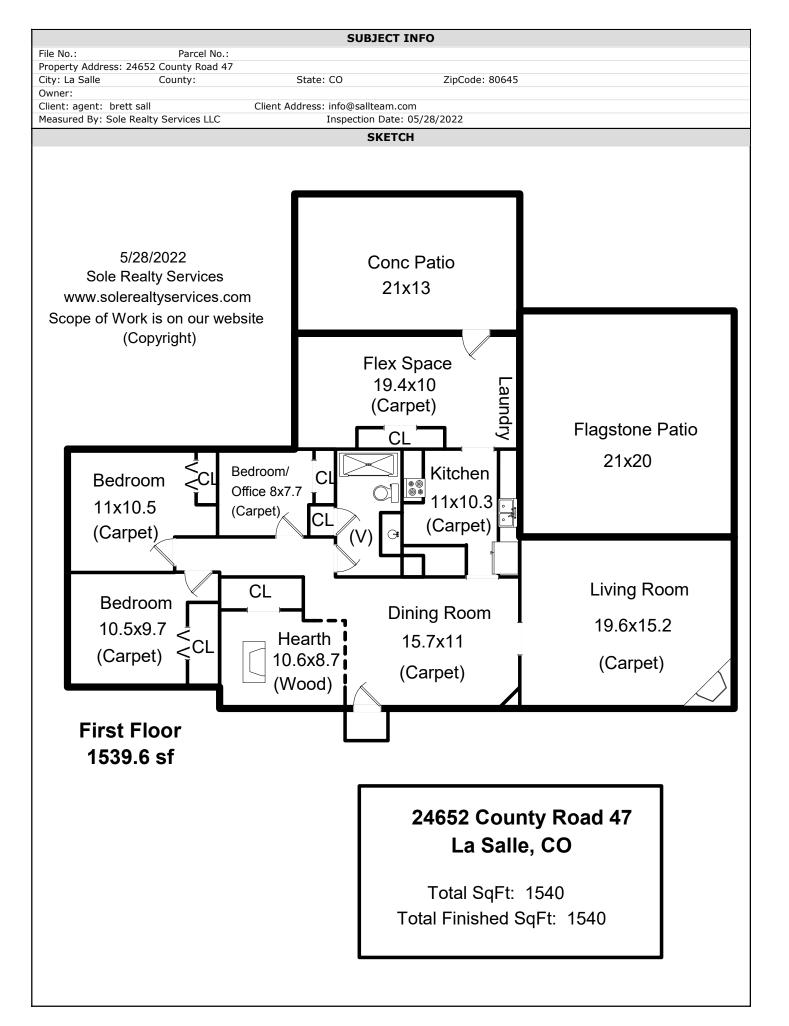

**SUBJECT INFO** File No.: Parcel No.: Property Address: 24652 County Road 47 City: La Salle State: CO ZipCode: 80645 County: Owner: Client: agent: brett sall Client Address: info@sallteam.com Measured By: Sole Realty Services LLC Inspection Date: 05/28/2022 **SKETCH** First Floor (GLA1)  $35.00 \times 21.00 =$ 735.00 20.00 x 16.00 = 320.00 24.20 x 7.00 = 169.40 22.20 x 14.20 = 315.24 Total area: 1539.64 Carport (GAR) 28.30 x 20.00 = 566.00 Total area: 566.00 Machine Shop (GAR) 56.00 x 33.00 = 1848.00Total area: 1848.00 Milking Barn (OTH) 26.00 x 25.20 = 655.20 23.20 x 12.20 = 283.04 Total area: 938.24