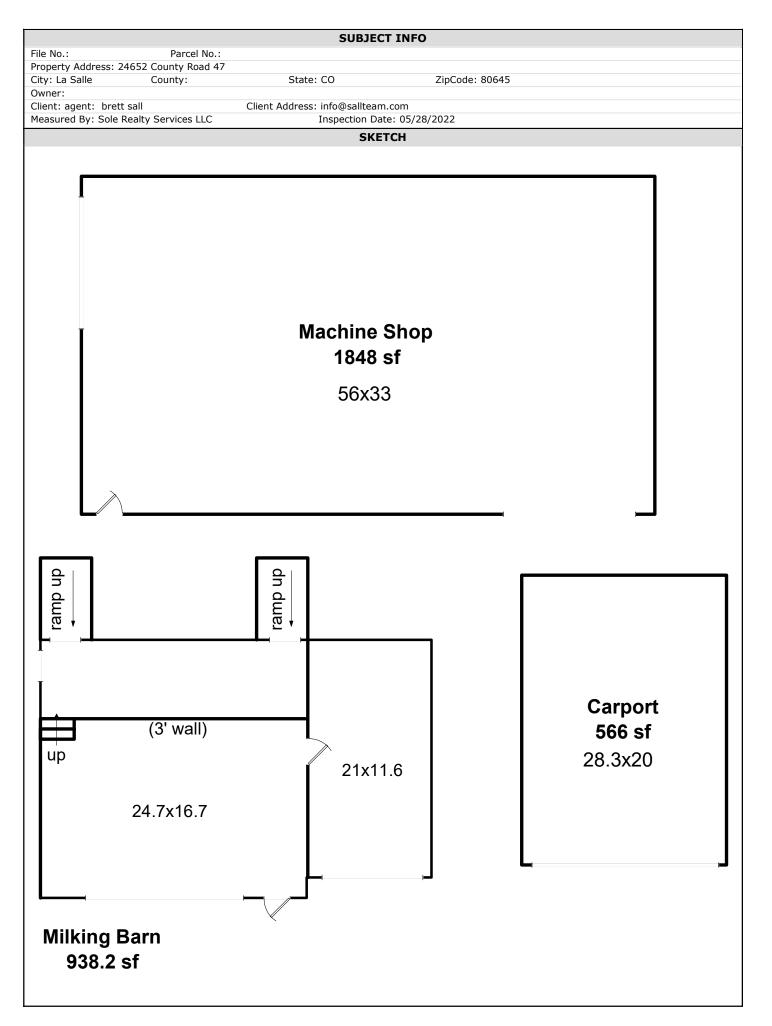

**SUBJECT INFO** File No.: Parcel No.: Property Address: 24652 County Road 47 City: La Salle State: CO ZipCode: 80645 County: Owner: Client: agent: brett sall Client Address: info@sallteam.com Measured By: Sole Realty Services LLC Inspection Date: 05/28/2022 **SKETCH** First Floor (GLA1)  $35.00 \times 21.00 =$ 735.00 20.00 x 16.00 = 320.00 24.20 x 7.00 = 169.40 22.20 x 14.20 = 315.24 Total area: 1539.64 Carport (GAR) 28.30 x 20.00 = 566.00 Total area: 566.00 Machine Shop (GAR) 56.00 x 33.00 = 1848.00Total area: 1848.00 Milking Barn (OTH) 26.00 x 25.20 = 655.20 23.20 x 12.20 = 283.04 Total area: 938.24