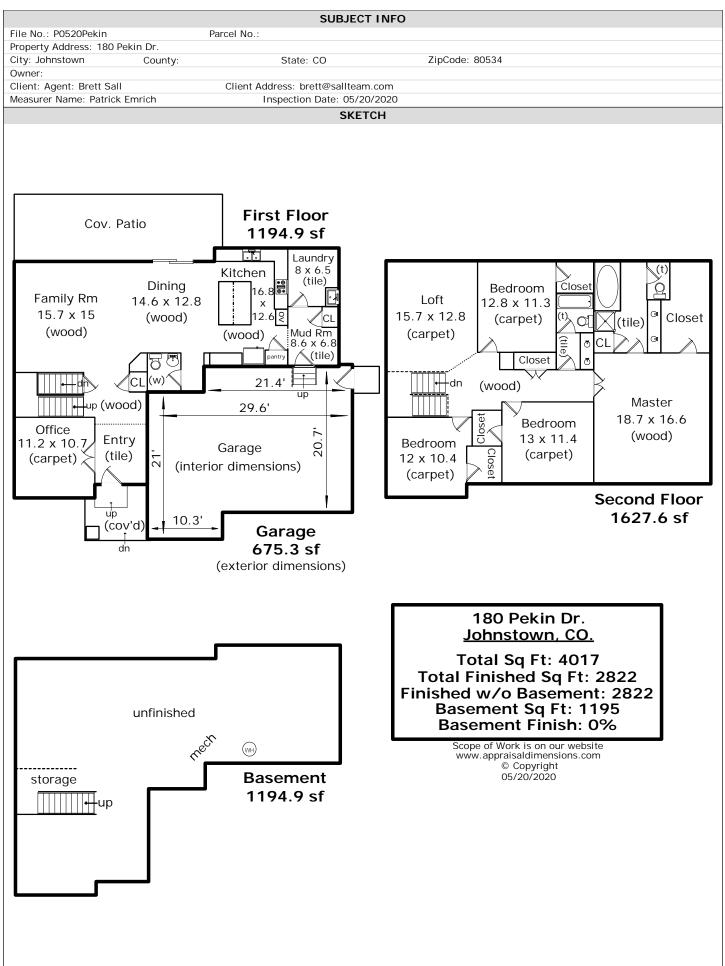

## SKETCH/AREA TABLE ADDENDUM

|                                     |           |                                                                   | SUBJECT INFO    |                |
|-------------------------------------|-----------|-------------------------------------------------------------------|-----------------|----------------|
| File No.: P0520Pekin                | Par       | cel No.:                                                          |                 |                |
| Property Address: 180 Pekin D       |           |                                                                   |                 |                |
| •                                   | ounty:    | State: C                                                          | 0               | ZipCode: 80534 |
| Owner:<br>Client: Agent: Brett Sall |           | Client Address, brot                                              | tt@colltoom.com |                |
| Measurer Name: Patrick Emric        |           | Client Address: brett@sallteam.com<br>Inspection Date: 05/20/2020 |                 |                |
| SKETCH                              |           |                                                                   |                 |                |
| First Floor (GLA1                   | )         |                                                                   |                 |                |
| 33.20                               | x 19.80 = | 657.36                                                            |                 |                |
| 19.40                               | x 8.40 =  | 162.96                                                            |                 |                |
| 12.00                               | x 2.00 =  | 24.00                                                             |                 |                |
| 20.10                               | x 15.60 = | 313.56                                                            |                 |                |
| 18.50                               | x 2.00 =  | 37.00                                                             |                 |                |
| Second Floor (GLA2)                 |           |                                                                   |                 |                |
| 33.20                               | x 19.80 = | 657.36                                                            |                 |                |
| 33.20                               | x 28.50 = | 946.20                                                            |                 |                |
| 12.00                               | x 2.00 =  | 24.00                                                             |                 |                |
| Garage (GAR)                        |           |                                                                   |                 |                |
| 13.80                               | x 11.20 = | 154.56                                                            |                 |                |
| 11.20                               | x 8.10 =  | 90.72                                                             |                 |                |
| 3.80                                | x 2.80 =  | 10.64                                                             |                 |                |
| 21.70                               | x 19.30 = | 418.81                                                            |                 |                |
| 2.00                                | x 0.30 =  | 0.60                                                              |                 |                |
| Basement (BSM)                      | 7)        |                                                                   |                 |                |
| 33.20                               | x 19.80 = | 657.36                                                            |                 |                |
| 19.40                               | x 8.40 =  | 162.96                                                            |                 |                |
| 12.00                               | x 2.00 =  | 24.00                                                             |                 |                |
| 20.10                               | x 15.60 = | 313.56                                                            |                 |                |
| 18.50                               | x 2.00 =  | 37.00                                                             |                 |                |
|                                     |           |                                                                   |                 |                |