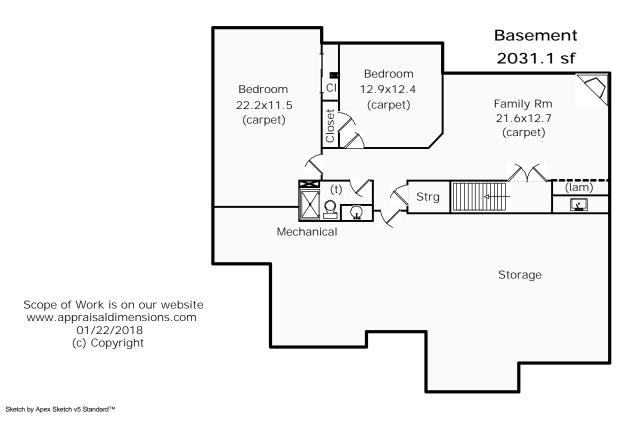

Borrower: File No.: bo0118whiteowl
Property Address: 8129 White Owl Ct. Case No.:
City: Windsor State: CO Zip: 80550
Lender: Agent: Brittany Sall

8129 White Owl Ct. Windsor, CO

Total Sq Ft: 4087
Total Finished Sq Ft: 3167
Finished w/out bsmnt: 2056
Basement Sq Ft: 2031
Basement Finish: 55%

| Basement |   |      |   | BSMT    |  |
|----------|---|------|---|---------|--|
| 2.0      | x | 14.3 | = | 28.60   |  |
| 8.9      | x | 44.7 | = | 397.83  |  |
| 25.1     | x | 52.3 | = | 1312.73 |  |
| 4.0      | x | 30.3 | = | 121.20  |  |
| 2.0      | x | 12.6 | = | 25.20   |  |
| 4.1      | x | 24.2 | = | 99.22   |  |
| 3.8      | x | 12.2 | = | 46.36   |  |
|          |   |      |   |         |  |
|          |   |      |   |         |  |
|          |   |      |   |         |  |
|          |   |      |   |         |  |
|          |   |      |   |         |  |
|          |   |      |   |         |  |
|          |   |      |   |         |  |
|          |   |      |   |         |  |
|          |   |      |   |         |  |
|          |   |      |   |         |  |
|          |   |      |   |         |  |
|          |   |      |   |         |  |
|          |   |      |   |         |  |

Area total (rounded) = 2031