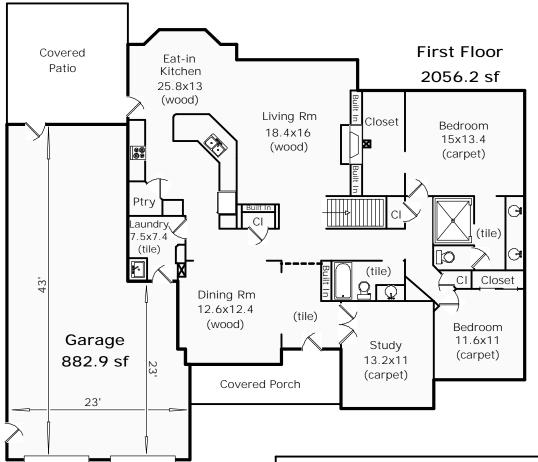

Borrower: File No.: bo0118whiteowl
Property Address: 8129 White Owl Ct. Case No.:
City: Windsor State: CO Zip: 80550
Lender: Agent: Brittany Sall

8129 White Owl Ct. Windsor, CO

Total Sq Ft: 4087
Total Finished Sq Ft: 3167
Finished w/out bsmnt: 2056
Basement Sq Ft: 2031
Basement Finish: 55%

## FLOORPLAN SKETCH

| Borrower:                            | File No   | D.: bo0118whiteowl                    |
|--------------------------------------|-----------|---------------------------------------|
| Property Address: 8129 White Owl Ct. | Case      | No.:                                  |
| City: Windsor                        | State: CO | Zip: 80550                            |
| Landow A t D tt O . II               |           | · · · · · · · · · · · · · · · · · · · |

| Lender: Agent | : Brittany Sall |
|---------------|-----------------|
|               |                 |

|                     | AREA CALCULATION                  | S SUMMARY                    |                              | LIVING AREA BREAKDOWN                                                                                                                                                                                                        |
|---------------------|-----------------------------------|------------------------------|------------------------------|------------------------------------------------------------------------------------------------------------------------------------------------------------------------------------------------------------------------------|
| Code                | Description                       | Net Size                     | Net Totals                   | Breakdown Subtotals                                                                                                                                                                                                          |
| GLA1<br>BSMT<br>GAR | First Floor<br>Basement<br>Garage | 2056.24<br>2031.14<br>882.86 | 2056.24<br>2031.14<br>882.86 | First Floor  2.0 x 12.6 45.7 x 8.9 4.1 x 24.2 99. 4.0 x 30.3 25.1 x 52.3 3.8 x 12.2 2.0 x 14.3 0.5 x 2.0 x 2.0 6.1 x 2.0 0.5 x 2.0 x 2.0 2.0 |
| Net                 | LIVABLE Area                      | (rounded)                    | 2056                         | 10 Items (rounded) 205                                                                                                                                                                                                       |

| First Floor |                                  |             |                                    | GL          | <b>A</b> 1                                 | Garage |     |             |                              |   | GAR                                 |  |
|-------------|----------------------------------|-------------|------------------------------------|-------------|--------------------------------------------|--------|-----|-------------|------------------------------|---|-------------------------------------|--|
|             | 2.0<br>45.7<br>4.1<br>4.0        | x<br>x<br>x | 12.6<br>8.9<br>24.2<br>30.3        | =<br>=<br>= | 25.20<br>406.73<br>99.22<br>121.20         |        | 2.0 | x<br>x<br>x | 20.6<br>24.2<br>23.6<br>22.6 | = | 329.60<br>304.92<br>47.20<br>201.14 |  |
| 0.5 x       | 25.1<br>3.8<br>2.0<br>2.0<br>6.1 | x<br>x      | 52.3<br>12.2<br>14.3<br>2.0<br>2.0 | = = = =     | 1312.73<br>46.36<br>28.60<br>2.00<br>12.20 |        |     |             |                              |   |                                     |  |
| 0.5 x       |                                  | x           | 2.0                                | =           | 2.00                                       |        |     |             |                              |   |                                     |  |
|             |                                  |             |                                    |             |                                            |        |     |             |                              |   |                                     |  |
|             |                                  |             |                                    |             |                                            |        |     |             |                              |   |                                     |  |

| Area total (rounded) = $2000$ Area total (rounded) = $000$ | Area total (rounded) = | 2056 | Area total (rounded) = | 883 |
|------------------------------------------------------------|------------------------|------|------------------------|-----|
|------------------------------------------------------------|------------------------|------|------------------------|-----|