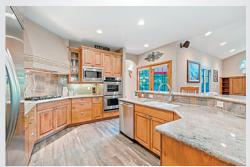

LOVELAND \$639,000 This gorgeous walkout ranch home is exactly what you are looking for! Elegant and warm, the craftsmanship and character throughout is unmatched. Open and inviting with thoughtfully designed spaces, this home has the perfect layout for an at-home work or school setup, separate dining area, library (or 5th bedroom), theatre room and wet bar, in addition to the 4 designated bedrooms and two living areas. This floor plan is incredibly spacious and features 9.5' foundation walls in the walkout basement. With over 4,300 finished sq ft - it offers an incredible value at only \$148/sf! The brand-new wood look porcelain tile flooring is both beautiful and extremely durable. Have the best of both worlds with the peace and tranquility of a golf course community with no costly HOA dues and no Metro Tax! The expansive deck and walkout patio make for incredible entertaining spaces and the mature landscaping provides a lush and private backdrop to enjoy our beautiful CO evenings. Truly a must-see home! Text "Pinecliffe" to 970.795.2848