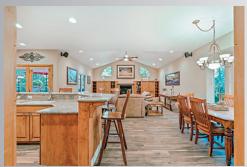

LOVELAND \$639,000 This gorgeous walkout ranch home is exactly what you are looking for! Elegant and warm, the craftsmanship and character throughout is unmatched. Open and inviting with thoughtfully designed spaces, this home has the perfect layout for an at-home work or school setup, separate dining area, library (or 5th bedroom), theatre room and wet bar, in addition to the 4 designated bedrooms and two living areas. This floor plan is incredibly spacious and features 9.5' foundation walls in the walkout basement. With over 4,300 finished sq ft - it offers an incredible value at only \$148/sf! The brand-new wood look porcelain tile flooring is both beautiful and extremely durable. Have the best of both worlds with the peace and tranquility of a golf course community with no costly HOA dues and no Metro Tax! The expansive deck and walkout patio make for incredible entertaining spaces and the mature landscaping provides a lush and private backdrop to enjoy our beautiful CO evenings. Truly a must-see home! Text "Pinecliffe" to 970.795.2848