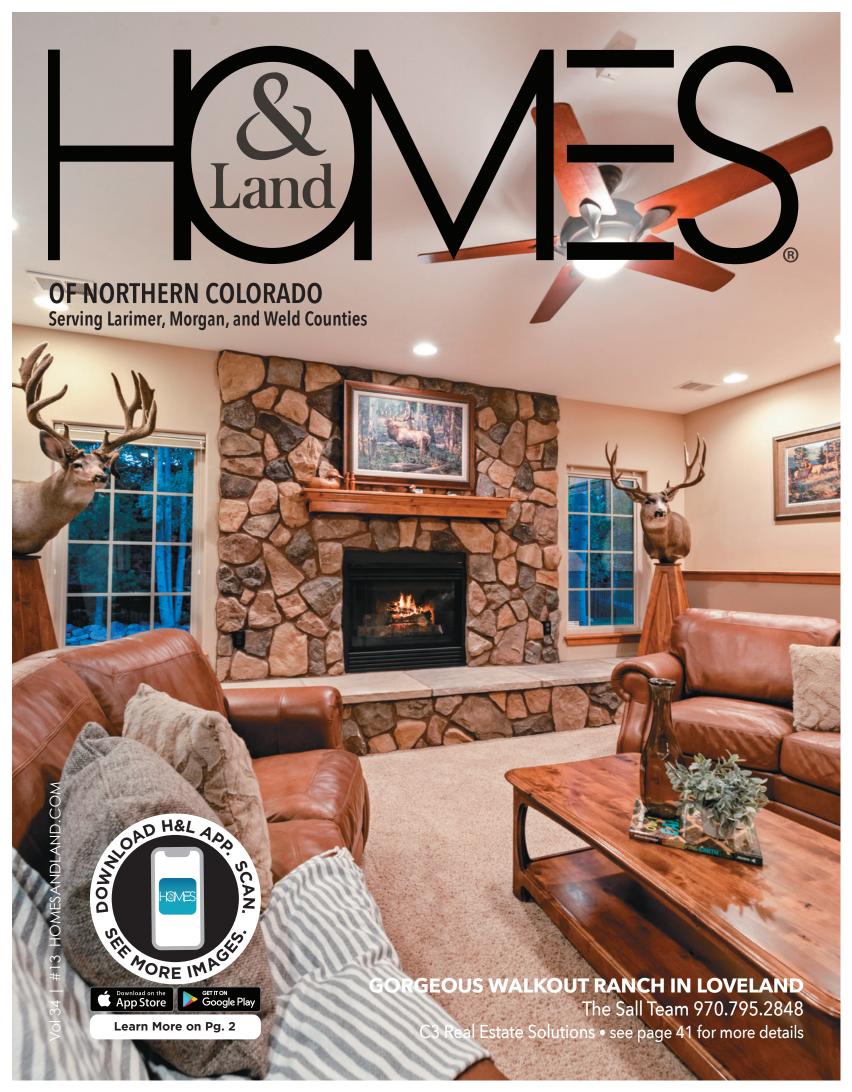

LOVELAND \$639,000 This gorgeous walkout ranch home is exactly what you are looking for! Elegant and warm, the craftsmanship and character throughout is unmatched. Open and inviting with thoughtfully designed spaces, this home has the perfect layout for an at-home work or school setup, separate dining area, library (or 5th bedroom), theatre room and wet bar, in addition to the 4 designated bedrooms and two living areas. This floor plan is incredibly spacious and features 9.5' foundation walls in the walkout basement. With over 4,300 finished sq ft - it offers an incredible value at only \$148/sf! The brand-new wood look porcelain tile flooring is both beautiful and extremely durable. Have the best of both worlds with the peace and tranquility of a golf course community with no costly HOA dues and no Metro Tax! The expansive deck and walkout patio make for incredible entertaining spaces and the mature landscaping provides a lush and private backdrop to enjoy our beautiful CO evenings. Truly a must-see home! Text "Pinecliffe" to 970.795.2848