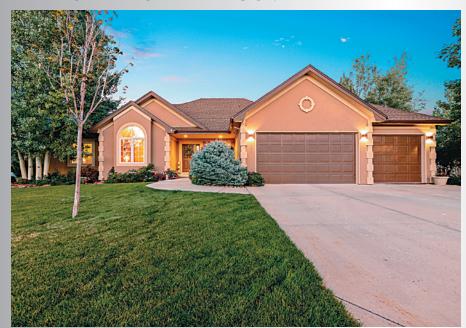

LOVELAND \$639,000 This gorgeous walkout ranch home is exactly what you are looking for! Elegant and warm, the craftsmanship and character throughout is unmatched. Open and inviting with thoughtfully designed spaces, this home has the perfect layout for an at-home work or school setup, separate dining area, library (or 5th bedroom), theatre room and wet bar, in addition to the 4 designated bedrooms and two living areas. This floor plan is incredibly spacious and features 9.5' foundation walls in the walkout basement. With over 4,300 finished sq ft - it offers an incredible value at only \$148/sf! The brand-new wood look porcelain tile flooring is both beautiful and extremely durable. Have the best of both worlds with the peace and tranquility of a golf course community with no costly HOA dues and no Metro Tax! The expansive deck and walkout patio make for incredible entertaining spaces and the mature landscaping provides a lush and private backdrop to enjoy our beautiful CO evenings. Truly a must-see home! Text "Pinecliffe" to 970.795.2848