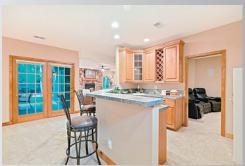

LOVELAND \$639,000 This gorgeous walkout ranch home is exactly what you are looking for! Elegant and warm, the craftsmanship and character throughout is unmatched. Open and inviting with thoughtfully designed spaces, this home has the perfect layout for an at-home work or school setup, separate dining area, library (or 5th bedroom), theatre room and wet bar, in addition to the 4 designated bedrooms and two living areas. This floor plan is incredibly spacious and features 9.5' foundation walls in the walkout basement. With over 4,300 finished sq ft - it offers an incredible value at only \$148/sf! The brand-new wood look porcelain tile flooring is both beautiful and extremely durable. Have the best of both worlds with the peace and tranquility of a golf course community with no costly HOA dues and no Metro Tax! The expansive deck and walkout patio make for incredible entertaining spaces and the mature landscaping provides a lush and private backdrop to enjoy our beautiful CO evenings. Truly a must-see home! Text "Pinecliffe" to 970.795.2848