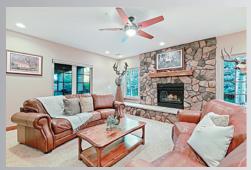

LOVELAND \$639,000 This gorgeous walkout ranch home is exactly what you are looking for! Elegant and warm, the craftsmanship and character throughout is unmatched. Open and inviting with thoughtfully designed spaces, this home has the perfect layout for an at-home work or school setup, separate dining area, library (or 5th bedroom), theatre room and wet bar, in addition to the 4 designated bedrooms and two living areas. This floor plan is incredibly spacious and features 9.5' foundation walls in the walkout basement. With over 4,300 finished sq ft - it offers an incredible value at only \$148/sf! The brand-new wood look porcelain tile flooring is both beautiful and extremely durable. Have the best of both worlds with the peace and tranquility of a golf course community with no costly HOA dues and no Metro Tax! The expansive deck and walkout patio make for incredible entertaining spaces and the mature landscaping provides a lush and private backdrop to enjoy our beautiful CO evenings. Truly a must-see home! Text "Pinecliffe" to 970.795.2848