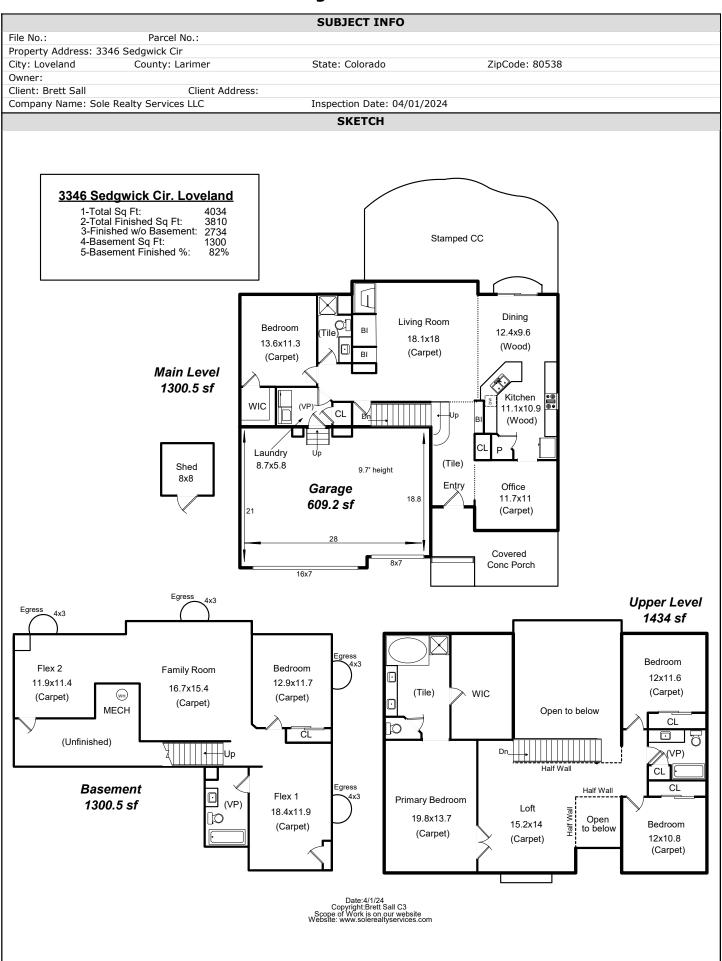

## 3347 Sedgwick Cir. Loveland

| SUBJECT INFO                                                 |                           |                |  |
|--------------------------------------------------------------|---------------------------|----------------|--|
| le No.: Parcel No.:                                          |                           |                |  |
| roperty Address: 3346 Sedgwick Cir                           |                           |                |  |
| ity: Loveland County: Larimer                                | State: Colorado           | ZipCode: 80538 |  |
| wner:                                                        |                           |                |  |
| lient: Brett Sall Client Address:                            |                           |                |  |
| ompany Name: Sole Realty Services LLC                        | Inspection Date: 04/01/20 | 24             |  |
|                                                              | SKETCH                    |                |  |
| Main Level (GBA0)                                            |                           |                |  |
| $19.20 \times 2.00 = 38.40$                                  |                           |                |  |
| $32.40 \times 19.40 = 628.56$                                |                           |                |  |
| $12.70 \times 3.60 = 45.72$<br>$29.10 \times 20.20 = 587.82$ |                           |                |  |
| Total area: 1300.50                                          |                           |                |  |
|                                                              |                           |                |  |
| Garage (GAR)                                                 |                           |                |  |
| 29.10 x 19.80 = 576.18                                       |                           |                |  |
| $19.40 \times 1.70 = 32.98$                                  |                           |                |  |
| Total area: 609.16                                           |                           |                |  |
| Basement (BSMT)                                              |                           |                |  |
| $19.20 \times 2.00 = 38.40$                                  |                           |                |  |
| $32.40 \times 19.40 = 628.56$                                |                           |                |  |
| $12.70 \times 3.60 = 45.72$                                  |                           |                |  |
| $29.10 \times 20.20 = 587.82$                                |                           |                |  |
| Total area: 1300.50                                          |                           |                |  |
|                                                              |                           |                |  |
|                                                              |                           |                |  |
|                                                              |                           |                |  |
|                                                              |                           |                |  |
|                                                              |                           |                |  |
|                                                              |                           |                |  |
|                                                              |                           |                |  |
|                                                              |                           |                |  |
|                                                              |                           |                |  |
|                                                              |                           |                |  |
|                                                              |                           |                |  |
|                                                              |                           |                |  |
|                                                              |                           |                |  |
|                                                              |                           |                |  |
|                                                              |                           |                |  |
|                                                              |                           |                |  |
|                                                              |                           |                |  |
|                                                              |                           |                |  |
|                                                              |                           |                |  |
|                                                              |                           |                |  |
|                                                              |                           |                |  |
|                                                              |                           |                |  |
|                                                              |                           |                |  |
|                                                              |                           |                |  |
|                                                              |                           |                |  |
|                                                              |                           |                |  |
|                                                              |                           |                |  |
|                                                              |                           |                |  |
|                                                              |                           |                |  |
|                                                              |                           |                |  |
|                                                              |                           |                |  |
|                                                              |                           |                |  |
|                                                              |                           |                |  |
|                                                              |                           |                |  |
|                                                              |                           |                |  |
|                                                              |                           |                |  |
|                                                              |                           |                |  |
|                                                              |                           |                |  |
|                                                              |                           |                |  |
|                                                              |                           |                |  |
|                                                              |                           |                |  |
|                                                              |                           |                |  |
|                                                              |                           |                |  |