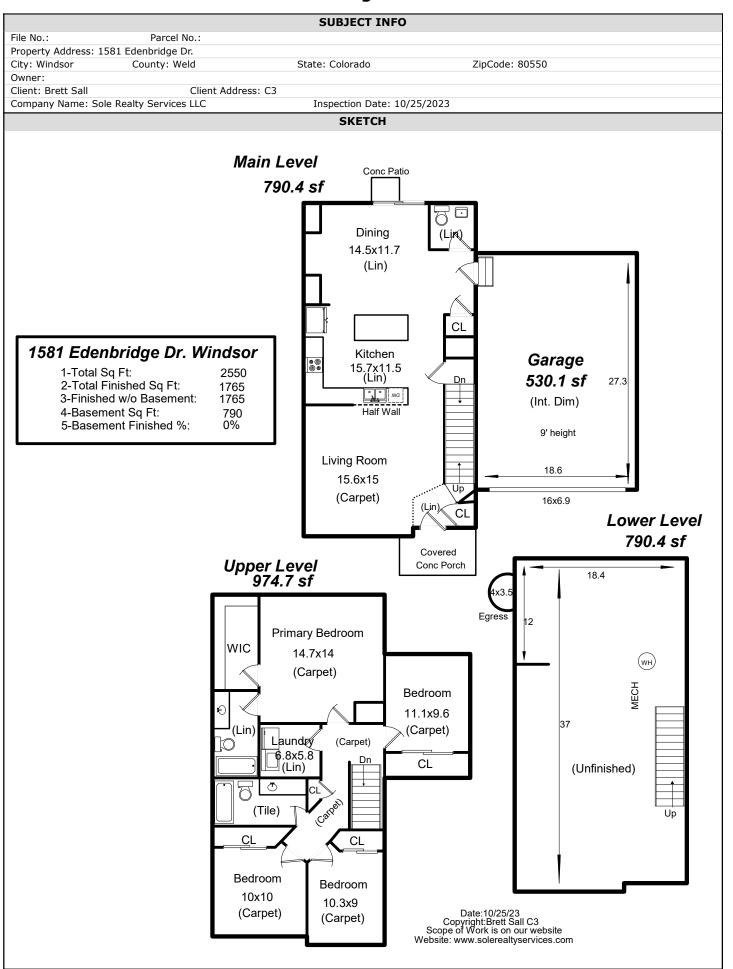

## 1581 Edenbridge Dr. Windsor

|                    |                                              |                  | CUDIFOR THE           |                |  |
|--------------------|----------------------------------------------|------------------|-----------------------|----------------|--|
| File No.:          | Parcel No.:                                  |                  | SUBJECT INFO          |                |  |
|                    | : 1581 Edenbridge Dr.                        |                  |                       |                |  |
| City: Windsor      | County: Weld                                 |                  | State: Colorado       | ZipCode: 80550 |  |
| Owner:             |                                              |                  |                       |                |  |
| Client: Brett Sall |                                              | Address: C3      |                       |                |  |
| Company Name:      | Sole Realty Services LLC                     |                  | Inspection Date: 10/2 | 5/2023         |  |
|                    |                                              |                  | SKETCH                |                |  |
| Garage             | (GAR)<br>27.90 x 19.00 =                     | E20 10           |                       |                |  |
|                    | 70tal area:                                  | 530.10<br>530.10 |                       |                |  |
|                    |                                              |                  |                       |                |  |
| Main Le            | vel (GBA0)                                   | 555 40           |                       |                |  |
|                    | $38.30 \times 20.30 =$ $12.90 \times 1.00 =$ | 777.49<br>12.90  |                       |                |  |
|                    | Total area:                                  | 790.39           |                       |                |  |
|                    |                                              |                  |                       |                |  |
| Lower Lo           | evel (GBA3)<br>38.30 x 20.30 =               | 777.49           |                       |                |  |
|                    |                                              | 12.90            |                       |                |  |
|                    | Total area:                                  | 790.39           |                       |                |  |
| Diameter 1         | ovel (CDA4)                                  |                  |                       |                |  |
| Upper L            | evel (GBA4)<br>10.10 x 3.00 =                | 30.30            |                       |                |  |
|                    | 11.60 x 10.10 =                              | 117.16           |                       |                |  |
|                    | $9.15 \times 2.00 =$                         | 18.31            |                       |                |  |
|                    | 39.30 x 9.15 = 40.30 x 11.15 =               | 359.75<br>449.19 |                       |                |  |
|                    | Total area:                                  | 974.70           |                       |                |  |
|                    |                                              |                  |                       |                |  |
|                    |                                              |                  |                       |                |  |
|                    |                                              |                  |                       |                |  |
|                    |                                              |                  |                       |                |  |
|                    |                                              |                  |                       |                |  |
|                    |                                              |                  |                       |                |  |
|                    |                                              |                  |                       |                |  |
|                    |                                              |                  |                       |                |  |
|                    |                                              |                  |                       |                |  |
|                    |                                              |                  |                       |                |  |
|                    |                                              |                  |                       |                |  |
|                    |                                              |                  |                       |                |  |
|                    |                                              |                  |                       |                |  |
|                    |                                              |                  |                       |                |  |
|                    |                                              |                  |                       |                |  |
|                    |                                              |                  |                       |                |  |
|                    |                                              |                  |                       |                |  |
|                    |                                              |                  |                       |                |  |
|                    |                                              |                  |                       |                |  |
|                    |                                              |                  |                       |                |  |
|                    |                                              |                  |                       |                |  |
|                    |                                              |                  |                       |                |  |
|                    |                                              |                  |                       |                |  |
|                    |                                              |                  |                       |                |  |
|                    |                                              |                  |                       |                |  |
|                    |                                              |                  |                       |                |  |
|                    |                                              |                  |                       |                |  |
|                    |                                              |                  |                       |                |  |
|                    |                                              |                  |                       |                |  |
|                    |                                              |                  |                       |                |  |
|                    |                                              |                  |                       |                |  |
|                    |                                              |                  |                       |                |  |
|                    |                                              |                  |                       |                |  |
|                    |                                              |                  |                       |                |  |
|                    |                                              |                  |                       |                |  |
|                    |                                              |                  |                       |                |  |