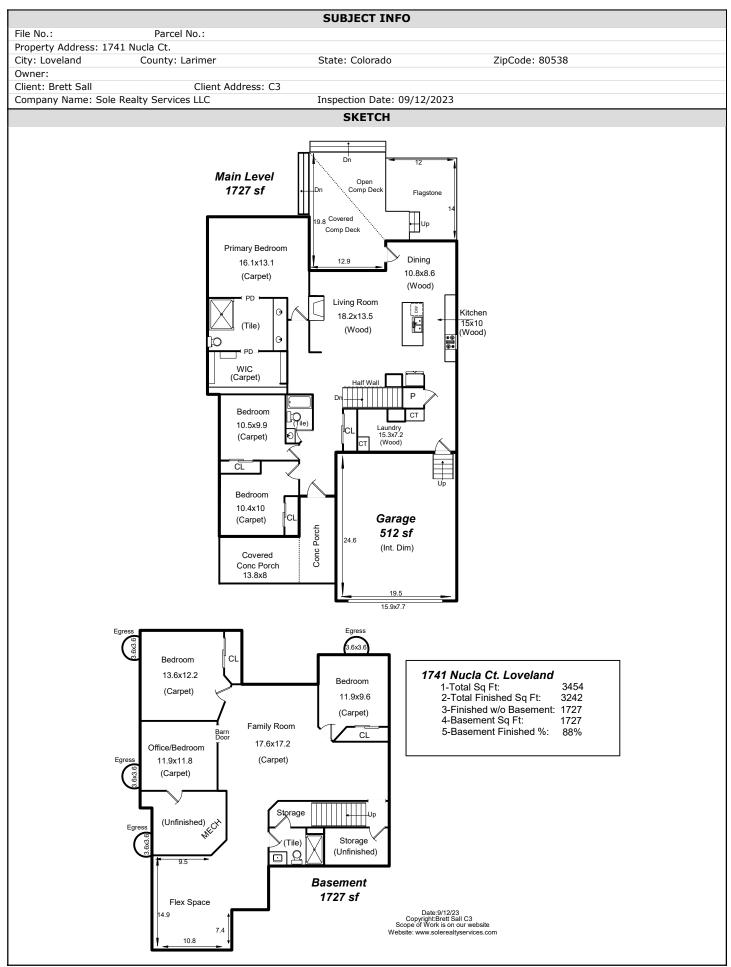

## 1741 Nucla Ct. Loveland

## 1741 Nucla Ct. Loveland

|                                        |             |                 | SUBJECT INFO               |    |  |
|----------------------------------------|-------------|-----------------|----------------------------|----|--|
| File No.:                              | Parcel No.: |                 |                            |    |  |
| Property Address: 1741 Nuc             | la Ct.      |                 |                            |    |  |
| City: Loveland County: Larimer         |             | State: Colorado | ZipCode: 80538             |    |  |
| Owner:                                 |             |                 |                            |    |  |
| Client: Brett Sall                     | Client      | Address: C3     |                            |    |  |
| Company Name: Sole Realty Services LLC |             |                 | Inspection Date: 09/12/202 | 23 |  |
|                                        |             |                 | SKETCH                     |    |  |
| Garage (GAR)                           |             |                 |                            |    |  |
|                                        | x 20.40 =   | 512.04          |                            |    |  |
| 1                                      | Cotal area: | 512.04          |                            |    |  |
| Main Level (GBA0                       | )           |                 |                            |    |  |
|                                        | x 13.50 =   | 729.00          |                            |    |  |
|                                        | x 2.00 =    |                 |                            |    |  |
|                                        | x 1.70 =    |                 |                            |    |  |
|                                        | x 4.50 =    |                 |                            |    |  |
|                                        | x 20.40 =   |                 |                            |    |  |
|                                        | x 5.00 =    |                 |                            |    |  |
|                                        | Total area: |                 |                            |    |  |
| Basement (BSMT)                        |             |                 |                            |    |  |
|                                        | x 13.50 =   | 729.00          |                            |    |  |
|                                        |             | 60.00           |                            |    |  |
|                                        | x 1.70 =    |                 |                            |    |  |
|                                        | x 4.50 =    |                 |                            |    |  |
|                                        | x 20.40 =   |                 |                            |    |  |
|                                        | x 5.00 =    |                 |                            |    |  |
| Total area: 1726.                      |             |                 |                            |    |  |