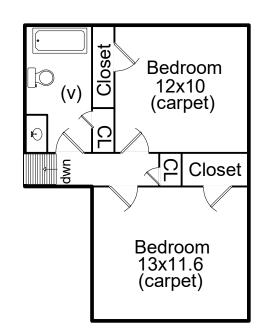

## Second Floor 456.0sf Kitchen Closet Kitchen 10x10 (lam) Dining (v) Laun. 3x3 10x7 (lam) Garage (v) Bedroom/ 21.4'x12' Family Room (int. dimensions) 18x12.2 Living Room (carpet) 22x16 dwn (lam) **Basement** Garage **First Floor** 291.2sf 388.0sf 561.6sf