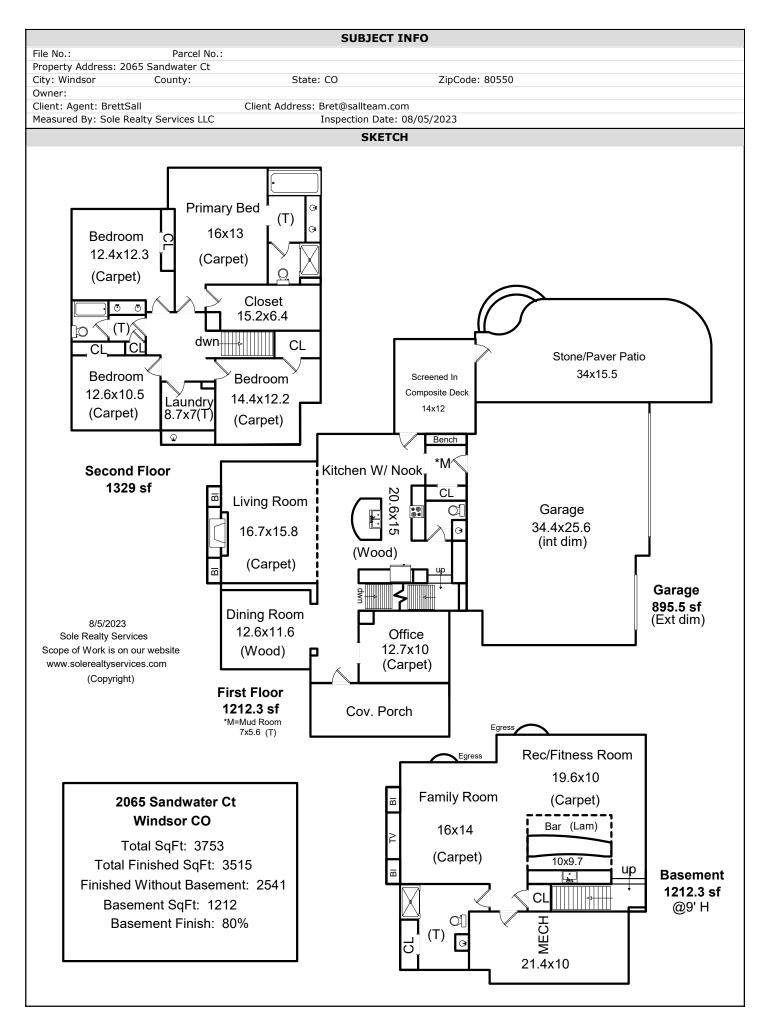

**SUBJECT INFO** File No.: Parcel No.: Property Address: 2065 Sandwater Ct City: Windsor State: CO ZipCode: 80550 County: Owner: Client: Agent: BrettSall Client Address: Bret@sallteam.com Measured By: Sole Realty Services LLC Inspection Date: 08/05/2023 **SKETCH** Garage (GAR)  $35.30 \times 22.30 =$ 787.19 22.30 x 2.00 = 30.30 x 1.00 = 44.60 30.30 25.70 x 1.30 = 33.41 Total area: 895.50 First Floor (GLA1) 25.70 x 21.70 = 557.69  $19.20 \times 10.50 =$ 201.60  $30.20 \times 14.00 =$ 422.80 2.00 x 1.00 = 14.10 x 2.00 = 2.00 28.20 Total area: 1212.29 Basement (GLA1) 25.70 x 21.70 = 557.69 19.20 x 10.50 = 201.60  $30.20 \times 14.00 =$ 422.80 2.00 x 1.00 =2.00 14.10 x 2.00 = 28.20 Total area: 1212.29 Second Floor (GLA2) 32.20 x' 20.20 =650.44 0.5 x 2.09 x 0.01 = 0.01 2.09 = 20.19 x 42.20  $32.20 \times 13.00 =$ 418.60 28.20 x 3.00 = 84.60 133.20 22.20 x 6.00 = Total area: 1329.05