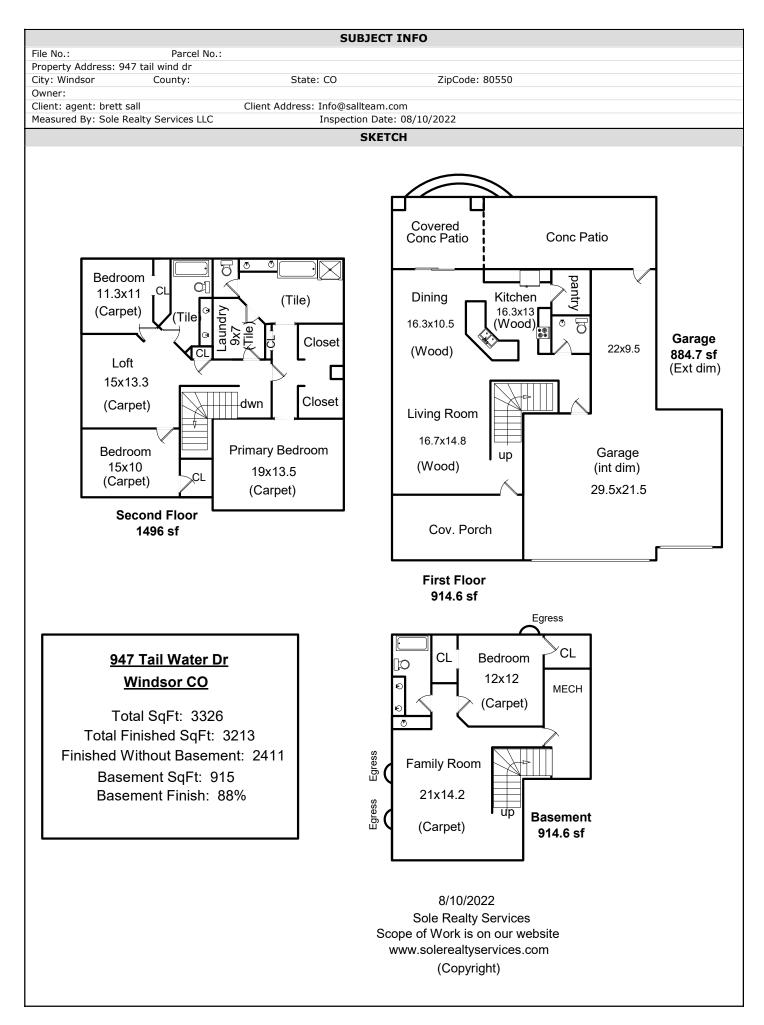

| SUBJECT INFO                          |                                   |                |
|---------------------------------------|-----------------------------------|----------------|
| File No.: Parcel No.:                 |                                   |                |
| Property Address: 947 tail wind dr    |                                   |                |
| City: Windsor County:                 | State: CO                         | ZipCode: 80550 |
| Owner:                                |                                   |                |
| Client: agent: brett sall             | Client Address: Info@sallteam.com |                |
| Measured By: Sole Realty Services LLC | Inspection Date: 08               | 3/10/2022      |
| SKETCH                                |                                   |                |
| Garage (GAR)                          |                                   |                |
| 21.00 x 10.00 =                       | 210.00                            |                |
| 44.40 x 10.00 =                       | 444.00                            |                |
| 22.40 x 10.30 =                       | 230.72                            |                |
| Total area:                           | 884.72                            |                |
| First Floor (GLA1)                    |                                   |                |
| 30.30 x 22.00 =                       | 666.60                            |                |
| 20.00 x 12.40 =                       | 248.00                            |                |
| Total area:                           | 914.60                            |                |
| Basement (GLA1)                       |                                   |                |
| 30.30 x 22.00 =                       | 666.60                            |                |
| 20.00 x 12.40 =                       | 248.00                            |                |
| Total area:                           | 914.60                            |                |
| Second Floor (GLA1)                   |                                   |                |
| 38.40 x 20.00 =                       | 768.00                            |                |
| 36.40 x 20.00 =                       |                                   |                |
| Total area:                           | 1496.00                           |                |