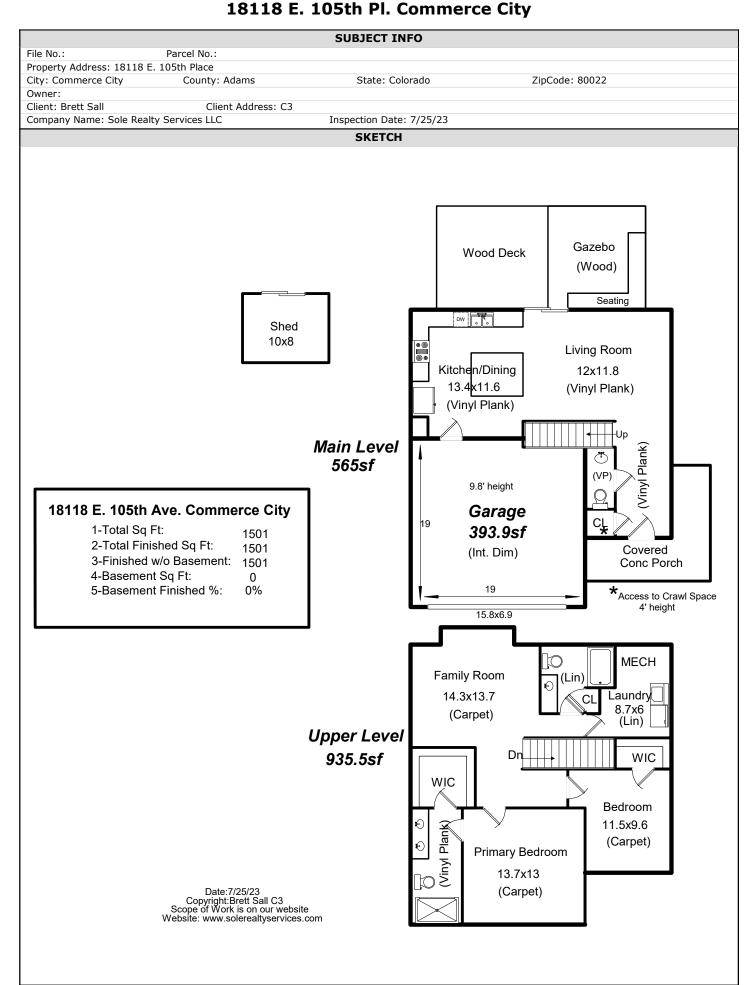

## 18118 E. 105th Pl. Commerce City

| SUBJECT INFO                      |                    |                 |                          |  |  |
|-----------------------------------|--------------------|-----------------|--------------------------|--|--|
|                                   |                    |                 | SUBJECT INFO             |  |  |
|                                   | arcel No.:         |                 |                          |  |  |
| Property Address: 18118 E. 10     | 5th Place          |                 |                          |  |  |
| City: Commerce City County: Adams |                    | State: Colorado | ZipCode: 80022           |  |  |
| Owner:                            |                    |                 |                          |  |  |
| Client: Brett Sall                | Client Address: C3 |                 |                          |  |  |
| Company Name: Sole Realty Se      | ervices LLC        |                 | Inspection Date: 7/25/23 |  |  |
|                                   |                    |                 | SKETCH                   |  |  |
| Garage (GAR)                      |                    |                 |                          |  |  |
|                                   | 13.00 =            | 253.50          |                          |  |  |
| 7.20 x                            | 1.00 =             | 7.20            |                          |  |  |
| 18.50 x                           | 7.20 =             | 133.20          |                          |  |  |
| Total area:                       |                    | 393.90          |                          |  |  |
| Upper Level (GBA4)                |                    |                 |                          |  |  |
|                                   | 2.00 =             | 17.00           |                          |  |  |
|                                   | 26.40 =            |                 |                          |  |  |
|                                   | 6.00 =             |                 |                          |  |  |
| Total area:                       |                    |                 |                          |  |  |
|                                   |                    |                 |                          |  |  |
| Main Level (GBA0)                 | 10.00 =            | 264 00          |                          |  |  |
|                                   |                    |                 |                          |  |  |
| 20.20 x 14.90 =<br>Total area:    |                    |                 |                          |  |  |
| 100                               | ar area:           | 504.98          |                          |  |  |
|                                   |                    |                 |                          |  |  |