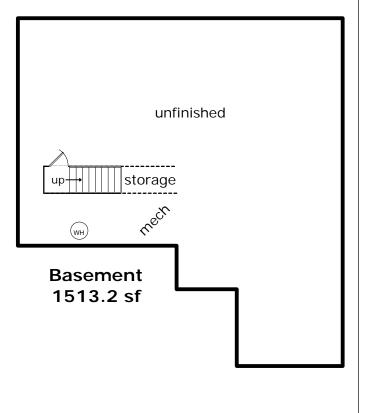

## SKETCH/AREA TABLE ADDENDUM

(exterior dimensions)

904 Pioneer Dr. Milliken, CO.

Total Sq Ft: 3026 Total Finished Sq Ft: 1513 Finished w/o Basement: 1513 Basement Sq Ft: 1513

Basement Sq Ft: 1513
Basement Finish: 0%

## SKETCH/AREA TABLE ADDENDUM

| SUBJECT INFO                                               |               |             |                      |          |                |  |
|------------------------------------------------------------|---------------|-------------|----------------------|----------|----------------|--|
| File No.: P1219Pio                                         |               | Parcel No.: |                      |          |                |  |
| Property Address:                                          |               |             | 61.1.00              |          | 71x0x4x 00542  |  |
| City: Milliken<br>Owner:                                   | County:       |             | State: CO            |          | ZipCode: 80543 |  |
| Client: Agent: Brett Sall<br>Measurer Name: Patrick Emrich |               | CI          | ient Address: brette |          |                |  |
| weasurer wame: P                                           | autick Emrich |             | inspection Da        | sketch   |                |  |
| First F                                                    | loor (GLA1)   |             |                      | OKE TOTA |                |  |
|                                                            | 35.30 x       | 21.60 =     | 762.48               |          |                |  |
|                                                            | 13.80 x       | 10.00 =     | 138.00               |          |                |  |
|                                                            | 29.60 x       | 20.70 =     | 612.72               |          |                |  |
| Garag                                                      | je (GAR)      |             |                      |          |                |  |
|                                                            | 20.70 x       | 5.70 =      | 117.99               |          |                |  |
|                                                            | 20.70 x       | 16.00 =     | 331.20               |          |                |  |
| Baser                                                      | nent (BSMT)   |             |                      |          |                |  |
|                                                            |               | 21.60 =     | 762.48               |          |                |  |
|                                                            |               | 10.00 =     | 138.00               |          |                |  |
|                                                            | 29.60 x       | 20.70 =     | 612.72               |          |                |  |
|                                                            |               |             |                      |          |                |  |
|                                                            |               |             |                      |          |                |  |
|                                                            |               |             |                      |          |                |  |
|                                                            |               |             |                      |          |                |  |
|                                                            |               |             |                      |          |                |  |
|                                                            |               |             |                      |          |                |  |
|                                                            |               |             |                      |          |                |  |
|                                                            |               |             |                      |          |                |  |
|                                                            |               |             |                      |          |                |  |
|                                                            |               |             |                      |          |                |  |
|                                                            |               |             |                      |          |                |  |
|                                                            |               |             |                      |          |                |  |
|                                                            |               |             |                      |          |                |  |
|                                                            |               |             |                      |          |                |  |
|                                                            |               |             |                      |          |                |  |
|                                                            |               |             |                      |          |                |  |
|                                                            |               |             |                      |          |                |  |
|                                                            |               |             |                      |          |                |  |
|                                                            |               |             |                      |          |                |  |
|                                                            |               |             |                      |          |                |  |
|                                                            |               |             |                      |          |                |  |
|                                                            |               |             |                      |          |                |  |
|                                                            |               |             |                      |          |                |  |
|                                                            |               |             |                      |          |                |  |
|                                                            |               |             |                      |          |                |  |
|                                                            |               |             |                      |          |                |  |
|                                                            |               |             |                      |          |                |  |
|                                                            |               |             |                      |          |                |  |
|                                                            |               |             |                      |          |                |  |
|                                                            |               |             |                      |          |                |  |
|                                                            |               |             |                      |          |                |  |
|                                                            |               |             |                      |          |                |  |
|                                                            |               |             |                      |          |                |  |