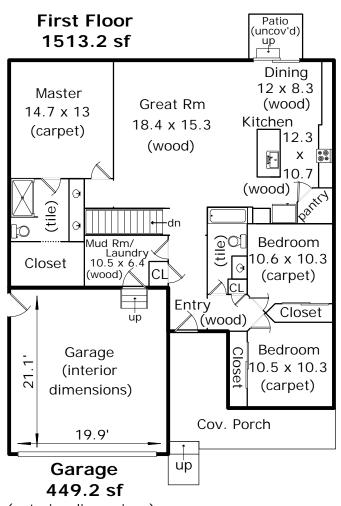

## SKETCH/AREA TABLE ADDENDUM

(exterior dimensions)

904 Pioneer Dr. Milliken, CO.

Total Sq Ft: 3026 Total Finished Sq Ft: 1513 Finished w/o Basement: 1513 Basement Sq Ft: 1513

Basement Sq Ft: 1513
Basement Finish: 0%

## SKETCH/AREA TABLE ADDENDUM

| SUBJECT INFO                                               |               |             |                      |          |                |  |
|------------------------------------------------------------|---------------|-------------|----------------------|----------|----------------|--|
| File No.: P1219Pio                                         |               | Parcel No.: |                      |          |                |  |
| Property Address:                                          |               |             | 61.1.00              |          | 71x0x4x 00542  |  |
| City: Milliken<br>Owner:                                   | County:       |             | State: CO            |          | ZipCode: 80543 |  |
| Client: Agent: Brett Sall<br>Measurer Name: Patrick Emrich |               | CI          | ient Address: brette |          |                |  |
| weasurer wame: P                                           | autick Emrich |             | inspection Da        | sketch   |                |  |
| First F                                                    | loor (GLA1)   |             |                      | OKE TOTA |                |  |
|                                                            | 35.30 x       | 21.60 =     | 762.48               |          |                |  |
|                                                            | 13.80 x       | 10.00 =     | 138.00               |          |                |  |
|                                                            | 29.60 x       | 20.70 =     | 612.72               |          |                |  |
| Garag                                                      | je (GAR)      |             |                      |          |                |  |
|                                                            | 20.70 x       | 5.70 =      | 117.99               |          |                |  |
|                                                            | 20.70 x       | 16.00 =     | 331.20               |          |                |  |
| Baser                                                      | nent (BSMT)   |             |                      |          |                |  |
|                                                            |               | 21.60 =     | 762.48               |          |                |  |
|                                                            |               | 10.00 =     | 138.00               |          |                |  |
|                                                            | 29.60 x       | 20.70 =     | 612.72               |          |                |  |
|                                                            |               |             |                      |          |                |  |
|                                                            |               |             |                      |          |                |  |
|                                                            |               |             |                      |          |                |  |
|                                                            |               |             |                      |          |                |  |
|                                                            |               |             |                      |          |                |  |
|                                                            |               |             |                      |          |                |  |
|                                                            |               |             |                      |          |                |  |
|                                                            |               |             |                      |          |                |  |
|                                                            |               |             |                      |          |                |  |
|                                                            |               |             |                      |          |                |  |
|                                                            |               |             |                      |          |                |  |
|                                                            |               |             |                      |          |                |  |
|                                                            |               |             |                      |          |                |  |
|                                                            |               |             |                      |          |                |  |
|                                                            |               |             |                      |          |                |  |
|                                                            |               |             |                      |          |                |  |
|                                                            |               |             |                      |          |                |  |
|                                                            |               |             |                      |          |                |  |
|                                                            |               |             |                      |          |                |  |
|                                                            |               |             |                      |          |                |  |
|                                                            |               |             |                      |          |                |  |
|                                                            |               |             |                      |          |                |  |
|                                                            |               |             |                      |          |                |  |
|                                                            |               |             |                      |          |                |  |
|                                                            |               |             |                      |          |                |  |
|                                                            |               |             |                      |          |                |  |
|                                                            |               |             |                      |          |                |  |
|                                                            |               |             |                      |          |                |  |
|                                                            |               |             |                      |          |                |  |
|                                                            |               |             |                      |          |                |  |
|                                                            |               |             |                      |          |                |  |
|                                                            |               |             |                      |          |                |  |
|                                                            |               |             |                      |          |                |  |