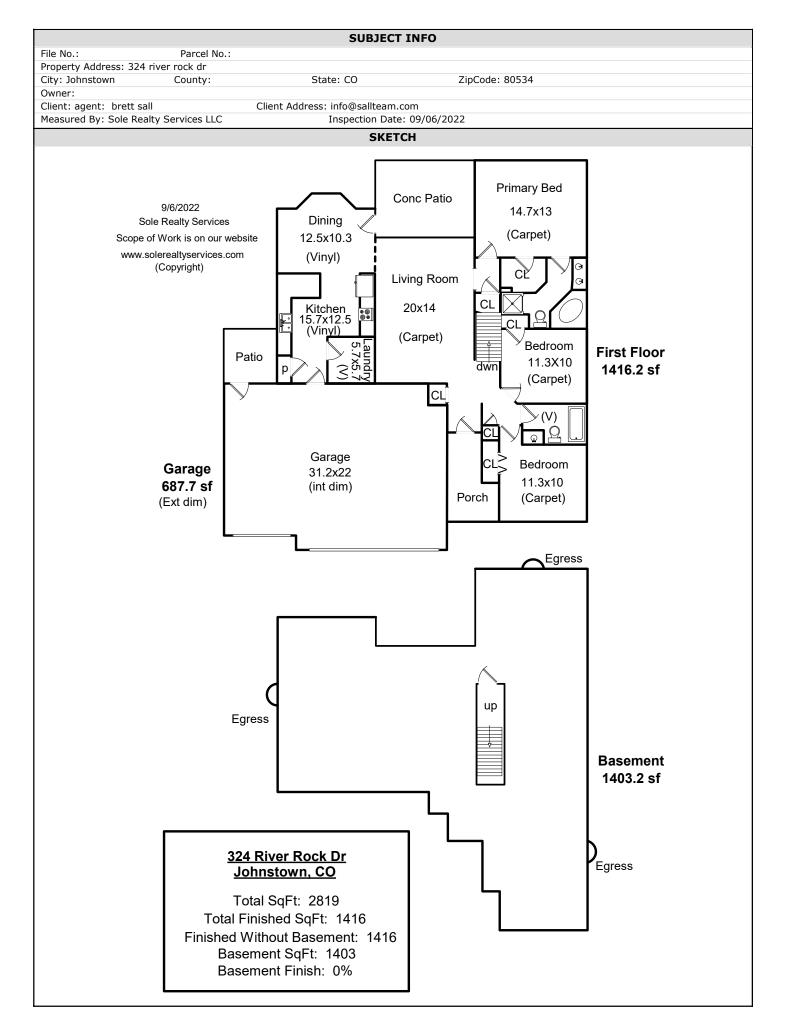

**SUBJECT INFO** File No.: Parcel No.: Property Address: 324 river rock dr City: Johnstown State: CO ZipCode: 80534 County: Owner: Client: agent: brett sall Client Address: info@sallteam.com Measured By: Sole Realty Services LLC Inspection Date: 09/06/2022 **SKETCH** First Floor (GLA1) 14.60 = 654.08 44.80 x 5.40 = 12.20 x 65.88 37.80 x 1.00 = 37.80 27.10 x 3.80 = 102.98 24.30 x 8.24 = 200.30 4.00 x 2.12 = 8.49 0.5 x3.00 x 1.50 = 2.25 3.00 x 1.50 = 0.5 x2.25 24.30 x 2.70 = 65.61 24.30 x 2.70 = 65.61 23.30 x 2.64 = 61.57 7.36 = 149.35 20.30 x Total area: 1416.17 Garage (GLA1) 0.5 x 20.10 x 0.04 = 0.43  $28.36 \times 21.10 =$ 598.34  $18.36 \times 2.00 =$ 36.71 20.10 x 2.60 = 52.26 Total area: 687.74 Basement (GLA1)  $44.80 \times 14.60 =$ 654.08 12.20 x 5.40 = 65.88 37.80 x 1.00 = 37.80 6.44 = 23.30 x 150.11 3.80 x 3.80 = 14.44  $21.00 \times 20.30 =$ 426.30 13.64 x 4.00 = 54.57 Total area: 1403.18