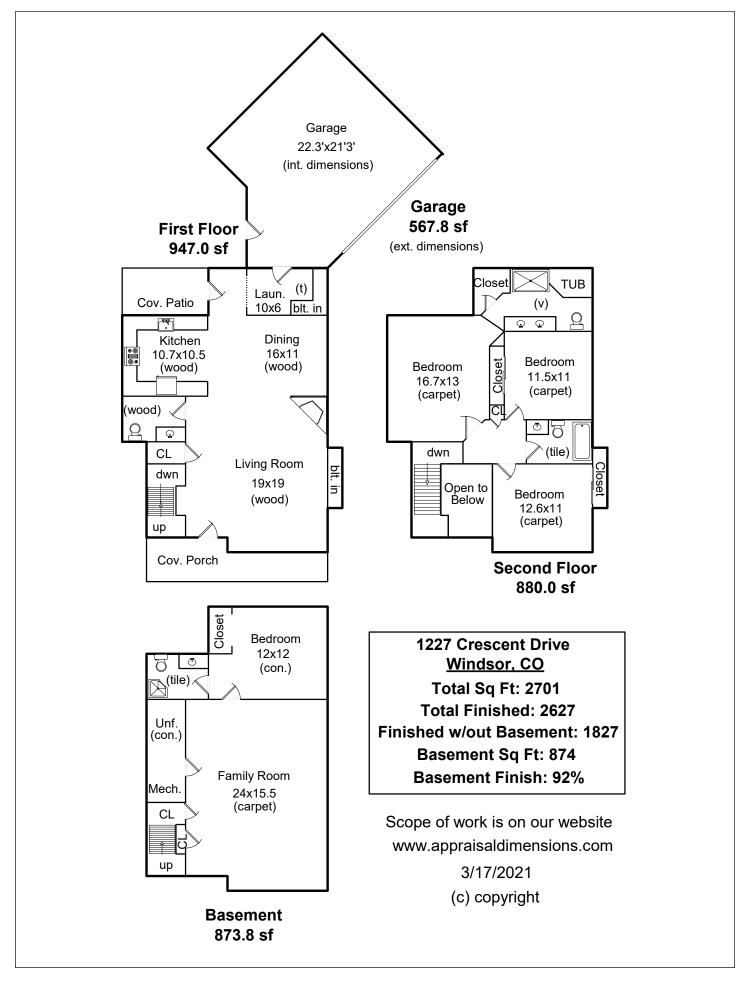

## **BUILDING SKETCH**

|                 |                    |           |               | SUBJECT INFO |  |
|-----------------|--------------------|-----------|---------------|--------------|--|
| File No.:       |                    | el No.:   |               |              |  |
| Property Addre  |                    |           | <b>L-L-</b> . | 7:-C-d-      |  |
| City:<br>Owner: | County:            | y: State: |               | ZipCode:     |  |
| Client:         | Client             | Address:  |               |              |  |
| Appraiser Nam   | ne:                | Inspectio | n Date:       |              |  |
|                 | (OAD)              |           |               | SKETCH       |  |
| G               | arage (GAR)        |           |               |              |  |
|                 |                    | 22.02 =   | 507.30        |              |  |
| (               | 0.5 x 15.56 x      | 7.78 =    | 60.50         |              |  |
| Fi              | irst Floor (GLA1)  |           |               |              |  |
|                 | 17.20 x            | 3.30 =    | 56.76         |              |  |
|                 | 38.60 x            | 13.60 =   | 524.96        |              |  |
|                 | 36.60 x            | 2.60 =    | 95.16         |              |  |
|                 | 30.20 x            | 8.40 =    | 253.68        |              |  |
|                 | 8.20 x             | 2.00 =    | 16.40         |              |  |
| Ва              | asement (BSMT)     |           |               |              |  |
|                 | • • •              | 24.60 =   | 742.92        |              |  |
|                 | 13.60 x            | 2.00 =    | 27.20         |              |  |
|                 | 16.20 x            |           | 103.68        |              |  |
| S               | econd Floor (GLA2) |           | 100.00        |              |  |
| 0.              |                    | 3.30 =    | 56.76         |              |  |
|                 |                    | 13.60 =   | 497.76        |              |  |
|                 |                    | 2.00 =    |               |              |  |
|                 | 13.60 x            |           | 27.20         |              |  |
|                 | 26.60 x            | 2.60 =    | 69.16         |              |  |
|                 | 30.20 x            |           | 120.80        |              |  |
|                 | 3.00 x             |           | 3.00          |              |  |
|                 | 20.20 x            | 4.40 =    | 88.88         |              |  |
|                 | 8.20 x             | 2.00 =    | 16.40         |              |  |