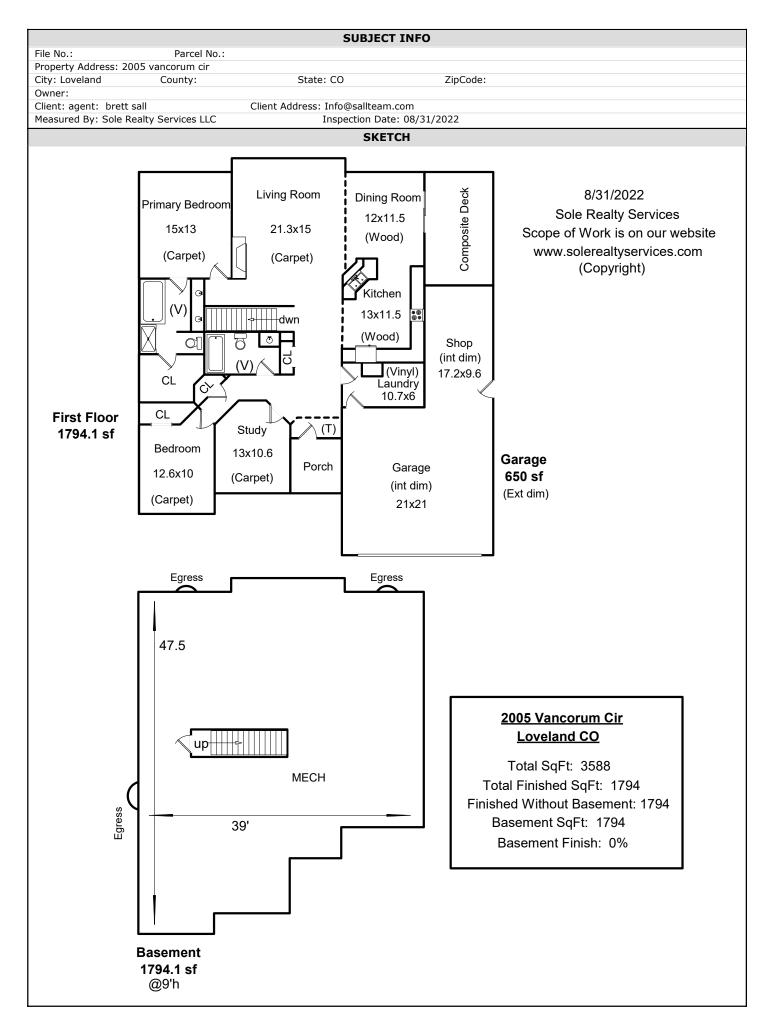

**SUBJECT INFO** File No.: Parcel No.: Property Address: 2005 vancorum cir City: Loveland State: CO ZipCode: County: Owner: Client: agent: brett sall Client Address: Info@sallteam.com Measured By: Sole Realty Services LLC Inspection Date: 08/31/2022 **SKETCH** Garage (GAR)  $22.00 \times 21.50 =$ 473.00  $17.70 \times 10.00 =$ 177.00 Total area: 650.00 First Floor (GLA1) 2.00 = 16.50 x 33.00  $38.70 \times 29.50 = 1141.65$ 8.00 = 22.00 x 176.00  $34.20 \times 12.00 = 410.40$ 11.00 x 3.00 =33.00 Total area: 1794.05 Basement (GLA1) 2.00 = 33.00 16.50 x  $38.70 \times 29.50 = 1141.65$ 22.00 x 8.00 = 176.00  $34.20 \times 12.00 =$ 410.40  $11.00 \times 3.00 = 33.00$ Total area: 1794.05