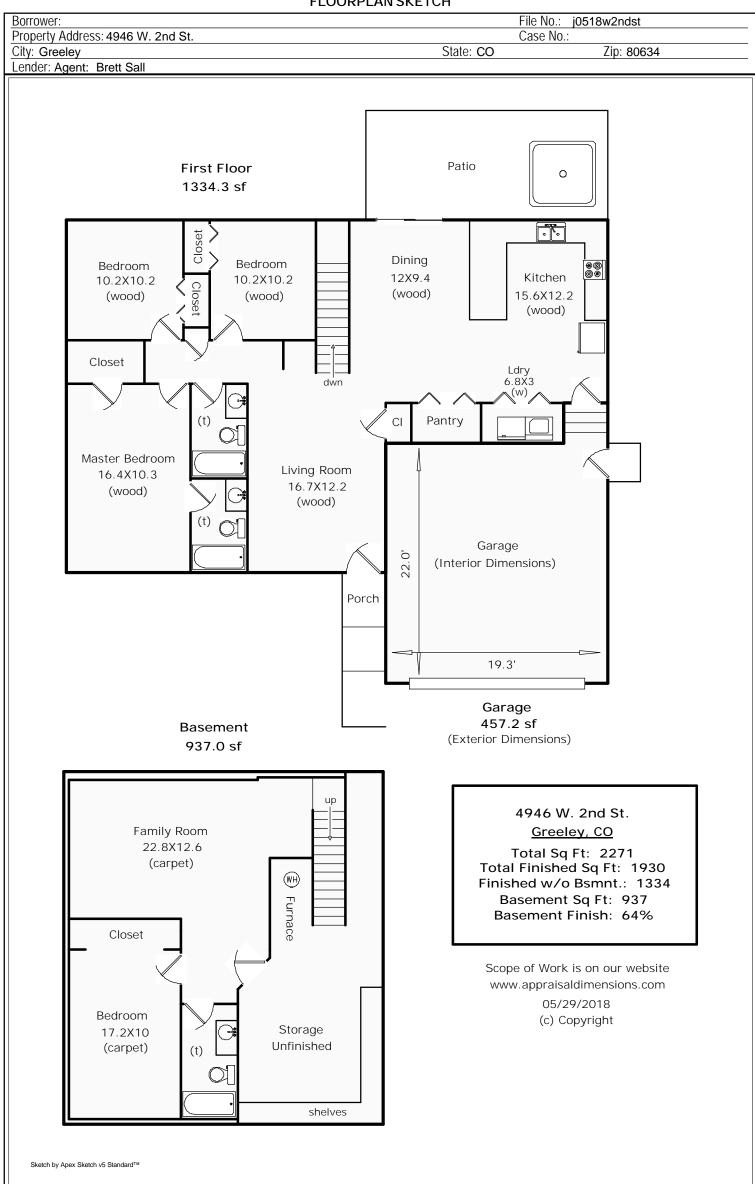

## **FLOORPLAN SKETCH**

| FLOORPLAN SKETCH                  |           |                       |  |  |  |  |  |
|-----------------------------------|-----------|-----------------------|--|--|--|--|--|
| Borrower:                         |           | File No.: j0518w2ndst |  |  |  |  |  |
| Property Address: 4946 W. 2nd St. |           | Case No.:             |  |  |  |  |  |
| City: Greeley                     | State: CO | Zip: 80634            |  |  |  |  |  |
| Lender: Agent: Brett Sall         |           |                       |  |  |  |  |  |

| Code                | AREA CALCULATION<br>Description   | IS SUMMARY<br>Net Size      | Net Totals                  | LIVING AF<br>Breakdo       |   | BREAKD               | OWN<br>Subtotals           |
|---------------------|-----------------------------------|-----------------------------|-----------------------------|----------------------------|---|----------------------|----------------------------|
| GLA1<br>BSMT<br>GAR | First Floor<br>Basement<br>Garage | 1334.30<br>937.02<br>457.18 | 1334.30<br>937.02<br>457.18 | First Floor<br>3.7<br>49.3 | x | 45.3<br>16.7<br>29.1 | 167.61<br>823.31<br>343.38 |
| Ne                  | t LIVABLE Area                    | (rounded)                   | 1334                        | 3 Items                    | ( | rounded)             | 1334                       |

| First Floor<br>0.5 x 0.0 x<br>3.7 x<br>49.3 x<br>11.8 x<br>0.5 x 0.0 x<br>0.5 x 0.0 x<br>0.5 x 0.0 x | GLA1<br>16.7 = 0.00<br>45.3 = 167.61<br>16.7 = 823.31<br>29.1 = 343.38<br>3.7 = 0.00<br>16.7 = 0.00<br>11.8 = 0.00 | Basement BSMT<br>29.1 x 32.2 = 937.02 |
|------------------------------------------------------------------------------------------------------|--------------------------------------------------------------------------------------------------------------------|---------------------------------------|
| Area total (round<br>Garage<br>3.7 x<br>21.9 x 2                                                     | GAR $4.0 = 14.80$ $20.2 = 442.38$                                                                                  | Area total (rounded) = 937            |
| Area total (round                                                                                    | ded) = 457                                                                                                         |                                       |